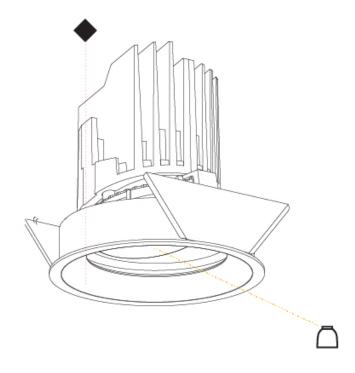

## GENERAL

| Series: Bioniq                                                                                               |
|--------------------------------------------------------------------------------------------------------------|
| Subseries: Bioniq Round Adjustable                                                                           |
| Brand: Prolicht                                                                                              |
| Division: Architectural                                                                                      |
| Mounting Type: Recessed                                                                                      |
| Mounting Location: Ceiling                                                                                   |
| Subcategory: Downlight                                                                                       |
| PHYSICAL                                                                                                     |
| Shape: Round                                                                                                 |
| Diameter (mm): 107                                                                                           |
| Diameter (in): $4\frac{3}{16}$                                                                               |
| Height (mm): 112                                                                                             |
| Height (in): $4\frac{1}{1_{16}}$                                                                             |
| Ceiling Thickness (mm): 10 / 12.5 / 15                                                                       |
| Ceiling Thickness (in): 3/8 or 1/2 or 9/16                                                                   |
| Min. Recessing Depth (mm): 130                                                                               |
| Min. Recessing Depth (in): $5\frac{1}{8}$                                                                    |
| Light Distribution: Adjustable / Downlight                                                                   |
| Weight (kg): 0.47                                                                                            |
| Weight (lbs): 1.04                                                                                           |
| Fixture Finish: SSR / BKV / CWI / CRY / HAB / UFT / ITA / RUA / FTG / MYG /                                  |
| LOD / PUS / FRO / FUP / KIA / POP / BLS / SPG / MEY / GOH / GUM / CHC /<br>COM / ABZ / JAG / OBR / MOS / ROR |
| Fixture Material: Aluminum Die Cast                                                                          |
| Cut-out Measurements: 98mm / 3 7/8"                                                                          |
|                                                                                                              |
| ELECTRICAL                                                                                                   |
| Lamp Type: LED (Zhaga Standard)                                                                              |
| Input Wattage (W): 13.2 / 16.5                                                                               |
| Total Output Wattage (W): 12 / 15                                                                            |