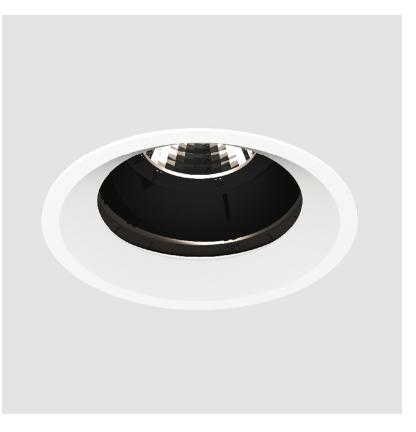

## **BIONIQ ROUND ADJUSTABLE RECESSED**

## GENERAL

| Series: Bioniq                                                                                               |
|--------------------------------------------------------------------------------------------------------------|
| Subseries: Bioniq Round Adjustable                                                                           |
| Brand: Prolicht                                                                                              |
| Division: Architectural                                                                                      |
| Mounting Type: Recessed                                                                                      |
| Mounting Location: Ceiling                                                                                   |
| Subcategory: Downlight                                                                                       |
| PHYSICAL                                                                                                     |
| Shape: Round                                                                                                 |
| Diameter (mm): 107                                                                                           |
| Diameter (in): $4\frac{3}{16}$                                                                               |
| Height (mm): 112                                                                                             |
| Height (in): $4\frac{1}{1_{16}}$                                                                             |
| Ceiling Thickness (mm): 10 / 12.5 / 15                                                                       |
| Ceiling Thickness (in): 3/8 or 1/2 or 9/16                                                                   |
| Min. Recessing Depth (mm): 130                                                                               |
| Min. Recessing Depth (in): $5\frac{1}{8}$                                                                    |
| Light Distribution: Adjustable / Downlight                                                                   |
| Weight (kg): 0.47                                                                                            |
| Weight (lbs): 1.04                                                                                           |
| Fixture Finish: SSR / BKV / CWI / CRY / HAB / UFT / ITA / RUA / FTG / MYG /                                  |
| LOD / PUS / FRO / FUP / KIA / POP / BLS / SPG / MEY / GOH / GUM / CHC /<br>COM / ABZ / JAG / OBR / MOS / ROR |
| Fixture Material: Aluminum Die Cast                                                                          |
| Cut-out Measurements: 98mm / 3 7/8"                                                                          |
|                                                                                                              |
| ELECTRICAL                                                                                                   |
| Lamp Type: LED (Zhaga Standard)                                                                              |
| Input Wattage (W): 13.2 / 16.5                                                                               |
| Total Output Wattage (W): 12 / 15                                                                            |