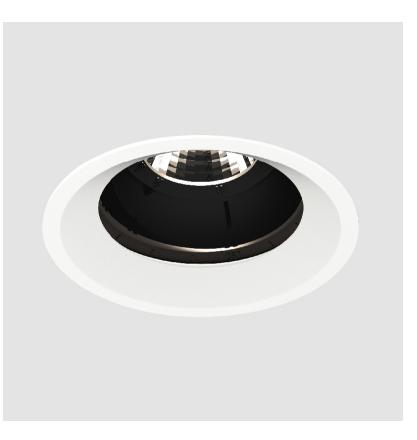

## **BIONIQ ROUND ADJUSTABLE RECESSED**

## GENERAL

| Series: Bioniq                                                                                               |
|--------------------------------------------------------------------------------------------------------------|
| Subseries: Bioniq Round Adjustable                                                                           |
| Brand: Prolicht                                                                                              |
| Division: Architectural                                                                                      |
| Mounting Type: Recessed                                                                                      |
| Mounting Location: Ceiling                                                                                   |
| Subcategory: Downlight                                                                                       |
| PHYSICAL                                                                                                     |
| Shape: Round                                                                                                 |
| Diameter (mm): 107                                                                                           |
| Diameter (in): $4\frac{3}{16}$                                                                               |
| Height (mm): 112                                                                                             |
| Height (in): $4\frac{1}{1_{16}}$                                                                             |
| Ceiling Thickness (mm): 10 / 12.5 / 15                                                                       |
| Ceiling Thickness (in): 3/8 or 1/2 or 9/16                                                                   |
| Min. Recessing Depth (mm): 130                                                                               |
| Min. Recessing Depth (in): $5\frac{1}{8}$                                                                    |
| Light Distribution: Adjustable / Downlight                                                                   |
| Weight (kg): 0.47                                                                                            |
| Weight (lbs): 1.04                                                                                           |
| Fixture Finish: SSR / BKV / CWI / CRY / HAB / UFT / ITA / RUA / FTG / MYG /                                  |
| LOD / PUS / FRO / FUP / KIA / POP / BLS / SPG / MEY / GOH / GUM / CHC /<br>COM / ABZ / JAG / OBR / MOS / ROR |
| Fixture Material: Aluminum Die Cast                                                                          |
| Cut-out Measurements: 98mm / 3 7/8"                                                                          |
|                                                                                                              |
| ELECTRICAL                                                                                                   |
| Lamp Type: LED (Zhaga Standard)                                                                              |
| Input Wattage (W): 13.2 / 16.5                                                                               |
| Total Output Wattage (W): 12 / 15                                                                            |