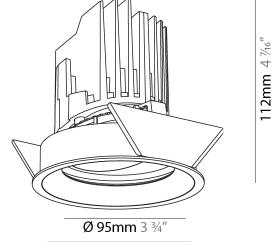

## GENERAL

| Series: Bioniq                                                                                               |
|--------------------------------------------------------------------------------------------------------------|
| Subseries: Bioniq Round Adjustable                                                                           |
| Brand: Prolicht                                                                                              |
| Division: Architectural                                                                                      |
| Mounting Type: Recessed                                                                                      |
| Mounting Location: Ceiling                                                                                   |
| Subcategory: Downlight                                                                                       |
| PHYSICAL                                                                                                     |
| Shape: Round                                                                                                 |
| Diameter (mm): 107                                                                                           |
| Diameter (in): $4\frac{3}{16}$                                                                               |
| Height (mm): 112                                                                                             |
| Height (in): $4\frac{1}{1_{16}}$                                                                             |
| Ceiling Thickness (mm): 10 / 12.5 / 15                                                                       |
| Ceiling Thickness (in): 3/8 or 1/2 or 9/16                                                                   |
| Min. Recessing Depth (mm): 130                                                                               |
| Min. Recessing Depth (in): $5\frac{1}{8}$                                                                    |
| Light Distribution: Adjustable / Downlight                                                                   |
| Weight (kg): 0.47                                                                                            |
| Weight (lbs): 1.04                                                                                           |
| Fixture Finish: SSR / BKV / CWI / CRY / HAB / UFT / ITA / RUA / FTG / MYG /                                  |
| LOD / PUS / FRO / FUP / KIA / POP / BLS / SPG / MEY / GOH / GUM / CHC /<br>COM / ABZ / JAG / OBR / MOS / ROR |
| Fixture Material: Aluminum Die Cast                                                                          |
| Cut-out Measurements: 98mm / 3 7/8"                                                                          |
|                                                                                                              |
| ELECTRICAL                                                                                                   |
| Lamp Type: LED (Zhaga Standard)                                                                              |
| Input Wattage (W): 13.2 / 16.5                                                                               |
| Total Output Wattage (W): 12 / 15                                                                            |

Ø 107mm 4 3/16"

Available for International specifications by adding 'INT' at the end of the existing Model #. For assistance on 'custom' specifications, contact zteam@zaneen.com.

In a constant effort to supply the best product, we reserve the right to change specifications or materials without notice. The most recent specification sheets are found at zaneen.com