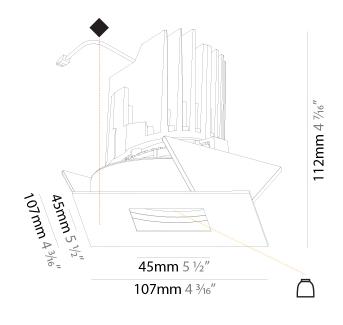

## GENERAL

| Series: Bioniq                                                                                               |
|--------------------------------------------------------------------------------------------------------------|
| Subseries: Bioniq Round Adjustable                                                                           |
| Brand: Prolicht                                                                                              |
| Division: Architectural                                                                                      |
| Mounting Type: Recessed                                                                                      |
| Mounting Location: Ceiling                                                                                   |
| Subcategory: Downlight                                                                                       |
| PHYSICAL                                                                                                     |
| Shape: Round                                                                                                 |
| Diameter (mm): 107                                                                                           |
| Diameter (in): $4\frac{3}{16}$                                                                               |
| Height (mm): 112                                                                                             |
| Height (in): $4\frac{1}{1_{16}}$                                                                             |
| Ceiling Thickness (mm): 10 / 12.5 / 15                                                                       |
| Ceiling Thickness (in): 3/8 or 1/2 or 9/16                                                                   |
| Min. Recessing Depth (mm): 130                                                                               |
| Min. Recessing Depth (in): $5\frac{1}{8}$                                                                    |
| Light Distribution: Adjustable / Downlight                                                                   |
| Weight (kg): 0.47                                                                                            |
| Weight (lbs): 1.04                                                                                           |
| Fixture Finish: SSR / BKV / CWI / CRY / HAB / UFT / ITA / RUA / FTG / MYG /                                  |
| LOD / PUS / FRO / FUP / KIA / POP / BLS / SPG / MEY / GOH / GUM / CHC /<br>COM / ABZ / JAG / OBR / MOS / ROR |
| Fixture Material: Aluminum Die Cast                                                                          |
| Cut-out Measurements: 98mm / 3 7/8"                                                                          |
|                                                                                                              |
| ELECTRICAL                                                                                                   |
| Lamp Type: LED (Zhaga Standard)                                                                              |
| Input Wattage (W): 13.2 / 16.5                                                                               |
| Total Output Wattage (W): 12 / 15                                                                            |

### OPTICAL

Reflector°: 10 Adjustability: Rotational 355°; Tilt 30°