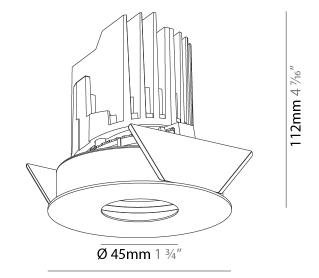

## GENERAL

| Series: Bioniq                                                                                               |
|--------------------------------------------------------------------------------------------------------------|
| Subseries: Bioniq Round Adjustable                                                                           |
| Brand: Prolicht                                                                                              |
| Division: Architectural                                                                                      |
| Mounting Type: Recessed                                                                                      |
| Mounting Location: Ceiling                                                                                   |
| Subcategory: Downlight                                                                                       |
| PHYSICAL                                                                                                     |
| Shape: Round                                                                                                 |
| Diameter (mm): 107                                                                                           |
| Diameter (in): $4\frac{3}{16}$                                                                               |
| Height (mm): 112                                                                                             |
| Height (in): $4\frac{1}{1_{16}}$                                                                             |
| Ceiling Thickness (mm): 10 / 12.5 / 15                                                                       |
| Ceiling Thickness (in): 3/8 or 1/2 or 9/16                                                                   |
| Min. Recessing Depth (mm): 130                                                                               |
| Min. Recessing Depth (in): $5\frac{1}{8}$                                                                    |
| Light Distribution: Adjustable / Downlight                                                                   |
| Weight (kg): 0.47                                                                                            |
| Weight (lbs): 1.04                                                                                           |
| Fixture Finish: SSR / BKV / CWI / CRY / HAB / UFT / ITA / RUA / FTG / MYG /                                  |
| LOD / PUS / FRO / FUP / KIA / POP / BLS / SPG / MEY / GOH / GUM / CHC /<br>COM / ABZ / JAG / OBR / MOS / ROR |
| Fixture Material: Aluminum Die Cast                                                                          |
| Cut-out Measurements: 98mm / 3 7/8"                                                                          |
|                                                                                                              |
| ELECTRICAL                                                                                                   |
| Lamp Type: LED (Zhaga Standard)                                                                              |
| Input Wattage (W): 13.2 / 16.5                                                                               |
| Total Output Wattage (W): 12 / 15                                                                            |