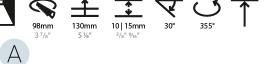

## GENERAL

| Series: Bioniq                                                                                               |
|--------------------------------------------------------------------------------------------------------------|
| Subseries: Bioniq Round Adjustable                                                                           |
| Brand: Prolicht                                                                                              |
| Division: Architectural                                                                                      |
| Mounting Type: Recessed                                                                                      |
| Mounting Location: Ceiling                                                                                   |
| Subcategory: Downlight                                                                                       |
| PHYSICAL                                                                                                     |
| Shape: Round                                                                                                 |
| Diameter (mm): 107                                                                                           |
| Diameter (in): $4\frac{3}{16}$                                                                               |
| Height (mm): 112                                                                                             |
| Height (in): $4\frac{1}{1_{16}}$                                                                             |
| Ceiling Thickness (mm): 10 / 12.5 / 15                                                                       |
| Ceiling Thickness (in): 3/8 or 1/2 or 9/16                                                                   |
| Min. Recessing Depth (mm): 130                                                                               |
| Min. Recessing Depth (in): $5\frac{1}{8}$                                                                    |
| Light Distribution: Adjustable / Downlight                                                                   |
| Weight (kg): 0.47                                                                                            |
| Weight (lbs): 1.04                                                                                           |
| Fixture Finish: SSR / BKV / CWI / CRY / HAB / UFT / ITA / RUA / FTG / MYG /                                  |
| LOD / PUS / FRO / FUP / KIA / POP / BLS / SPG / MEY / GOH / GUM / CHC /<br>COM / ABZ / JAG / OBR / MOS / ROR |
| Fixture Material: Aluminum Die Cast                                                                          |
| Cut-out Measurements: 98mm / 3 7/8"                                                                          |
|                                                                                                              |
| ELECTRICAL                                                                                                   |
| Lamp Type: LED (Zhaga Standard)                                                                              |
| Input Wattage (W): 13.2 / 16.5                                                                               |
| Total Output Wattage (W): 12 / 15                                                                            |

### OPTICAL

Reflector°: 10 Adjustability: Rotational 355°; Tilt 30°