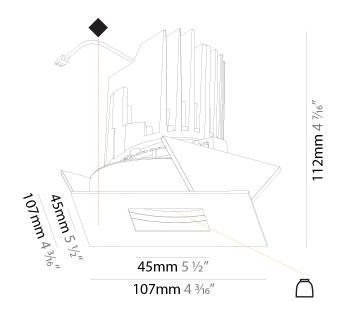

## GENERAL

| Series: Bioniq                                                                                               |
|--------------------------------------------------------------------------------------------------------------|
| Subseries: Bioniq Round Adjustable                                                                           |
| Brand: Prolicht                                                                                              |
| Division: Architectural                                                                                      |
| Mounting Type: Recessed                                                                                      |
| Mounting Location: Ceiling                                                                                   |
| Subcategory: Downlight                                                                                       |
| PHYSICAL                                                                                                     |
| Shape: Round                                                                                                 |
| Diameter (mm): 107                                                                                           |
| Diameter (in): $4\frac{3}{16}$                                                                               |
| Height (mm): 112                                                                                             |
| Height (in): $4\frac{1}{1_{16}}$                                                                             |
| Ceiling Thickness (mm): 10 / 12.5 / 15                                                                       |
| Ceiling Thickness (in): 3/8 or 1/2 or 9/16                                                                   |
| Min. Recessing Depth (mm): 130                                                                               |
| Min. Recessing Depth (in): $5\frac{1}{8}$                                                                    |
| Light Distribution: Adjustable / Downlight                                                                   |
| Weight (kg): 0.47                                                                                            |
| Weight (lbs): 1.04                                                                                           |
| Fixture Finish: SSR / BKV / CWI / CRY / HAB / UFT / ITA / RUA / FTG / MYG /                                  |
| LOD / PUS / FRO / FUP / KIA / POP / BLS / SPG / MEY / GOH / GUM / CHC /<br>COM / ABZ / JAG / OBR / MOS / ROR |
| Fixture Material: Aluminum Die Cast                                                                          |
| Cut-out Measurements: 98mm / 3 7/8"                                                                          |
|                                                                                                              |
| ELECTRICAL                                                                                                   |
| Lamp Type: LED (Zhaga Standard)                                                                              |
| Input Wattage (W): 13.2 / 16.5                                                                               |
| Total Output Wattage (W): 12 / 15                                                                            |

### OPTICAL

Reflector°: 10 Adjustability: Rotational 355°; Tilt 30°