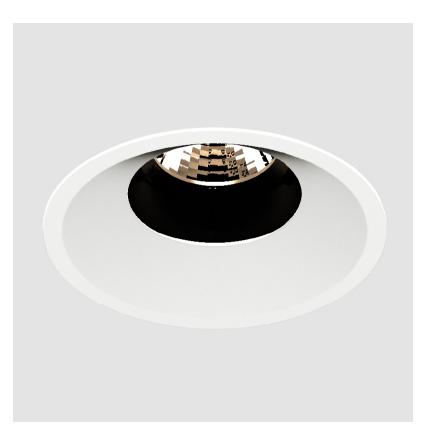

## **BIONIQ ROUND ADJUSTABLE RECESSED**

#### GENERAL ·Bid .....

| Series: Bioniq                                                                                                                                                                          |
|-----------------------------------------------------------------------------------------------------------------------------------------------------------------------------------------|
| Subseries: Bioniq Round Adjustable                                                                                                                                                      |
| Brand: Prolicht                                                                                                                                                                         |
| Division: Architectural                                                                                                                                                                 |
| Mounting Type: Recessed                                                                                                                                                                 |
| Mounting Location: Ceiling                                                                                                                                                              |
| Subcategory: Downlight                                                                                                                                                                  |
| PHYSICAL                                                                                                                                                                                |
| Shape: Round                                                                                                                                                                            |
| Diameter (mm): 107                                                                                                                                                                      |
| Diameter (in): $4\frac{3}{16}$                                                                                                                                                          |
| Height (mm): 112                                                                                                                                                                        |
| Height (in): $4^{7}/_{16}$                                                                                                                                                              |
| Ceiling Thickness (mm): 10 / 12.5 / 15                                                                                                                                                  |
| Ceiling Thickness (in): 3/8 or 1/2 or 9/16                                                                                                                                              |
| Min. Recessing Depth (mm): 130                                                                                                                                                          |
| Min. Recessing Depth (in): 5 1/8                                                                                                                                                        |
| Light Distribution: Adjustable / Downlight                                                                                                                                              |
| Weight (kg): 0.46                                                                                                                                                                       |
| Weight (lbs): 1.01                                                                                                                                                                      |
| Fixture Finish: SSR / BKV / CWI / CRY / HAB / UFT / ITA / RUA / FTG / MYG<br>LOD / PUS / FRO / FUP / KIA / POP / BLS / SPG / MEY / GOH / GUM / CHC<br>COM / ABZ / JAG / OBR / MOS / ROR |
| Fixture Material: Aluminum Die Cast                                                                                                                                                     |
| Cut-out Measurements: 98mm / 3 7/8"                                                                                                                                                     |
| ELECTRICAL                                                                                                                                                                              |
|                                                                                                                                                                                         |