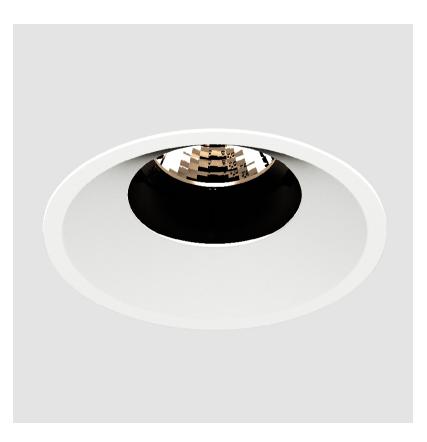

## **BIONIQ ROUND ADJUSTABLE RECESSED**

## GENERAL

| Series: Bioniq                                                                                               |
|--------------------------------------------------------------------------------------------------------------|
| Subseries: Bioniq Round Adjustable                                                                           |
| Brand: Prolicht                                                                                              |
| Division: Architectural                                                                                      |
| Mounting Type: Recessed                                                                                      |
| Mounting Location: Ceiling                                                                                   |
| Subcategory: Downlight                                                                                       |
| PHYSICAL                                                                                                     |
| Shape: Round                                                                                                 |
| Diameter (mm): 107                                                                                           |
| Diameter (in): $4\frac{3}{16}$                                                                               |
| Height (mm): 112                                                                                             |
| Height (in): $4\frac{1}{1_{16}}$                                                                             |
| Ceiling Thickness (mm): 10 / 12.5 / 15                                                                       |
| Ceiling Thickness (in): 3/8 or 1/2 or 9/16                                                                   |
| Min. Recessing Depth (mm): 130                                                                               |
| Min. Recessing Depth (in): $5\frac{1}{8}$                                                                    |
| Light Distribution: Adjustable / Downlight                                                                   |
| Weight (kg): 0.47                                                                                            |
| Weight (lbs): 1.04                                                                                           |
| Fixture Finish: SSR / BKV / CWI / CRY / HAB / UFT / ITA / RUA / FTG / MYG /                                  |
| LOD / PUS / FRO / FUP / KIA / POP / BLS / SPG / MEY / GOH / GUM / CHC /<br>COM / ABZ / JAG / OBR / MOS / ROR |
| Fixture Material: Aluminum Die Cast                                                                          |
| Cut-out Measurements: 98mm / 3 7/8"                                                                          |
|                                                                                                              |
| ELECTRICAL                                                                                                   |
| Lamp Type: LED (Zhaga Standard)                                                                              |
| Input Wattage (W): 13.2 / 16.5                                                                               |
| Total Output Wattage (W): 12 / 15                                                                            |