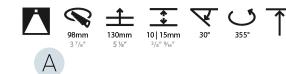

## GENERAL

| Series: Bioniq                                                                                               |
|--------------------------------------------------------------------------------------------------------------|
| Subseries: Bioniq Round Adjustable                                                                           |
| Brand: Prolicht                                                                                              |
| Division: Architectural                                                                                      |
| Mounting Type: Recessed                                                                                      |
| Mounting Location: Ceiling                                                                                   |
| Subcategory: Downlight                                                                                       |
| PHYSICAL                                                                                                     |
| Shape: Round                                                                                                 |
| Diameter (mm): 107                                                                                           |
| Diameter (in): $4\frac{3}{16}$                                                                               |
| Height (mm): 112                                                                                             |
| Height (in): $4\frac{1}{1_{16}}$                                                                             |
| Ceiling Thickness (mm): 10 / 12.5 / 15                                                                       |
| Ceiling Thickness (in): 3/8 or 1/2 or 9/16                                                                   |
| Min. Recessing Depth (mm): 130                                                                               |
| Min. Recessing Depth (in): $5\frac{1}{8}$                                                                    |
| Light Distribution: Adjustable / Downlight                                                                   |
| Weight (kg): 0.47                                                                                            |
| Weight (lbs): 1.04                                                                                           |
| Fixture Finish: SSR / BKV / CWI / CRY / HAB / UFT / ITA / RUA / FTG / MYG /                                  |
| LOD / PUS / FRO / FUP / KIA / POP / BLS / SPG / MEY / GOH / GUM / CHC /<br>COM / ABZ / JAG / OBR / MOS / ROR |
| Fixture Material: Aluminum Die Cast                                                                          |
| Cut-out Measurements: 98mm / 3 7/8"                                                                          |
|                                                                                                              |
| ELECTRICAL                                                                                                   |
| Lamp Type: LED (Zhaga Standard)                                                                              |
| Input Wattage (W): 13.2 / 16.5                                                                               |
| Total Output Wattage (W): 12 / 15                                                                            |

### OPTICAL

Reflector°: 10 Adjustability: Rotational 355°; Tilt 30°