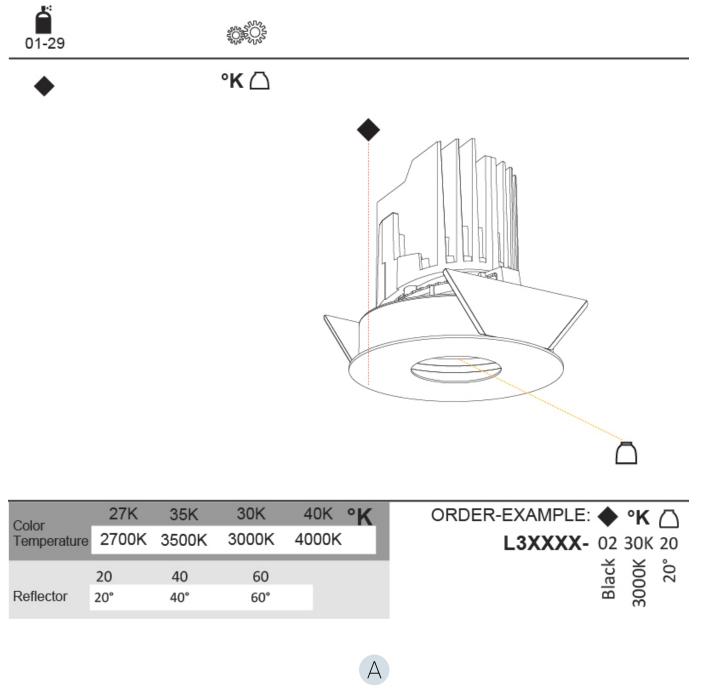

## **BIONIQ ROUND ADJUSTABLE RECESSED**

### A35224-

Color Finishes base number Temperature (Diamond)

1. To build a product code in our configurator select the specify button on the base model # product page

2. To build a manual product code on this datasheet choose from the options listed below in blue font and add the suffix to the base model #

### OPTICAL

Reflector°: 10 Adjustability: Rotational 355°; Tilt 30°