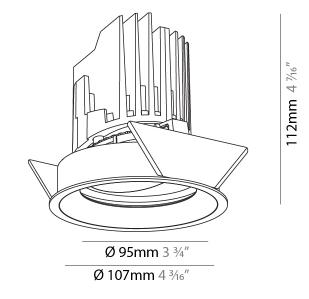

## GENERAL

| Series: Bioniq                                                                                               |
|--------------------------------------------------------------------------------------------------------------|
| Subseries: Bioniq Round Adjustable                                                                           |
| Brand: Prolicht                                                                                              |
| Division: Architectural                                                                                      |
| Mounting Type: Recessed                                                                                      |
| Mounting Location: Ceiling                                                                                   |
| Subcategory: Downlight                                                                                       |
| PHYSICAL                                                                                                     |
| Shape: Round                                                                                                 |
| Diameter (mm): 107                                                                                           |
| Diameter (in): $4\frac{3}{16}$                                                                               |
| Height (mm): 112                                                                                             |
| Height (in): $4\frac{1}{1_{16}}$                                                                             |
| Ceiling Thickness (mm): 10 / 12.5 / 15                                                                       |
| Ceiling Thickness (in): 3/8 or 1/2 or 9/16                                                                   |
| Min. Recessing Depth (mm): 130                                                                               |
| Min. Recessing Depth (in): $5\frac{1}{8}$                                                                    |
| Light Distribution: Adjustable / Downlight                                                                   |
| Weight (kg): 0.47                                                                                            |
| Weight (lbs): 1.04                                                                                           |
| Fixture Finish: SSR / BKV / CWI / CRY / HAB / UFT / ITA / RUA / FTG / MYG /                                  |
| LOD / PUS / FRO / FUP / KIA / POP / BLS / SPG / MEY / GOH / GUM / CHC /<br>COM / ABZ / JAG / OBR / MOS / ROR |
| Fixture Material: Aluminum Die Cast                                                                          |
| Cut-out Measurements: 98mm / 3 7/8"                                                                          |
|                                                                                                              |
| ELECTRICAL                                                                                                   |
| Lamp Type: LED (Zhaga Standard)                                                                              |
| Input Wattage (W): 13.2 / 16.5                                                                               |
| Total Output Wattage (W): 12 / 15                                                                            |

#### GENERAL ·Bid .....

| Series: Bioniq                                                                                                                                                                          |
|-----------------------------------------------------------------------------------------------------------------------------------------------------------------------------------------|
| Subseries: Bioniq Round Adjustable                                                                                                                                                      |
| Brand: Prolicht                                                                                                                                                                         |
| Division: Architectural                                                                                                                                                                 |
| Mounting Type: Recessed                                                                                                                                                                 |
| Mounting Location: Ceiling                                                                                                                                                              |
| Subcategory: Downlight                                                                                                                                                                  |
| PHYSICAL                                                                                                                                                                                |
| Shape: Round                                                                                                                                                                            |
| Diameter (mm): 107                                                                                                                                                                      |
| Diameter (in): $4\frac{3}{16}$                                                                                                                                                          |
| Height (mm): 112                                                                                                                                                                        |
| Height (in): $4^{7}/_{16}$                                                                                                                                                              |
| Ceiling Thickness (mm): 10 / 12.5 / 15                                                                                                                                                  |
| Ceiling Thickness (in): 3/8 or 1/2 or 9/16                                                                                                                                              |
| Min. Recessing Depth (mm): 130                                                                                                                                                          |
| Min. Recessing Depth (in): 5 1/8                                                                                                                                                        |
| Light Distribution: Adjustable / Downlight                                                                                                                                              |
| Weight (kg): 0.46                                                                                                                                                                       |
| Weight (lbs): 1.01                                                                                                                                                                      |
| Fixture Finish: SSR / BKV / CWI / CRY / HAB / UFT / ITA / RUA / FTG / MYG<br>LOD / PUS / FRO / FUP / KIA / POP / BLS / SPG / MEY / GOH / GUM / CHC<br>COM / ABZ / JAG / OBR / MOS / ROR |
| Fixture Material: Aluminum Die Cast                                                                                                                                                     |
| Cut-out Measurements: 98mm / 3 7/8"                                                                                                                                                     |
| ELECTRICAL                                                                                                                                                                              |
|                                                                                                                                                                                         |