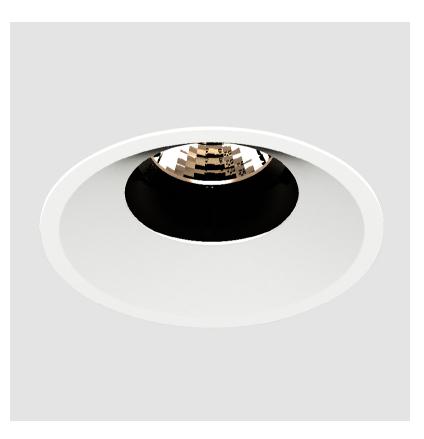

## **BIONIQ ROUND ADJUSTABLE RECESSED**

## GENERAL

| Series: Bioniq                                                                                               |
|--------------------------------------------------------------------------------------------------------------|
| Subseries: Bioniq Round Adjustable                                                                           |
| Brand: Prolicht                                                                                              |
| Division: Architectural                                                                                      |
| Mounting Type: Recessed                                                                                      |
| Mounting Location: Ceiling                                                                                   |
| Subcategory: Downlight                                                                                       |
| PHYSICAL                                                                                                     |
| Shape: Round                                                                                                 |
| Diameter (mm): 107                                                                                           |
| Diameter (in): $4\frac{3}{16}$                                                                               |
| Height (mm): 112                                                                                             |
| Height (in): $4\frac{1}{1_{16}}$                                                                             |
| Ceiling Thickness (mm): 10 / 12.5 / 15                                                                       |
| Ceiling Thickness (in): 3/8 or 1/2 or 9/16                                                                   |
| Min. Recessing Depth (mm): 130                                                                               |
| Min. Recessing Depth (in): $5\frac{1}{8}$                                                                    |
| Light Distribution: Adjustable / Downlight                                                                   |
| Weight (kg): 0.47                                                                                            |
| Weight (lbs): 1.04                                                                                           |
| Fixture Finish: SSR / BKV / CWI / CRY / HAB / UFT / ITA / RUA / FTG / MYG /                                  |
| LOD / PUS / FRO / FUP / KIA / POP / BLS / SPG / MEY / GOH / GUM / CHC /<br>COM / ABZ / JAG / OBR / MOS / ROR |
| Fixture Material: Aluminum Die Cast                                                                          |
| Cut-out Measurements: 98mm / 3 7/8"                                                                          |
|                                                                                                              |
| ELECTRICAL                                                                                                   |
| Lamp Type: LED (Zhaga Standard)                                                                              |
| Input Wattage (W): 13.2 / 16.5                                                                               |
| Total Output Wattage (W): 12 / 15                                                                            |