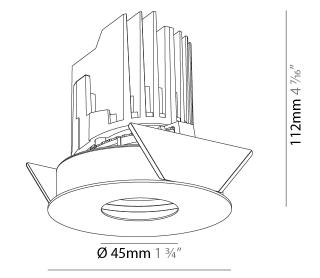

## GENERAL

| Series: Bioniq                                                                                               |
|--------------------------------------------------------------------------------------------------------------|
| Subseries: Bioniq Round Adjustable                                                                           |
| Brand: Prolicht                                                                                              |
| Division: Architectural                                                                                      |
| Mounting Type: Recessed                                                                                      |
| Mounting Location: Ceiling                                                                                   |
| Subcategory: Downlight                                                                                       |
| PHYSICAL                                                                                                     |
| Shape: Round                                                                                                 |
| Diameter (mm): 107                                                                                           |
| Diameter (in): $4\frac{3}{16}$                                                                               |
| Height (mm): 112                                                                                             |
| Height (in): $4\frac{1}{1_{16}}$                                                                             |
| Ceiling Thickness (mm): 10 / 12.5 / 15                                                                       |
| Ceiling Thickness (in): 3/8 or 1/2 or 9/16                                                                   |
| Min. Recessing Depth (mm): 130                                                                               |
| Min. Recessing Depth (in): $5\frac{1}{8}$                                                                    |
| Light Distribution: Adjustable / Downlight                                                                   |
| Weight (kg): 0.47                                                                                            |
| Weight (lbs): 1.04                                                                                           |
| Fixture Finish: SSR / BKV / CWI / CRY / HAB / UFT / ITA / RUA / FTG / MYG /                                  |
| LOD / PUS / FRO / FUP / KIA / POP / BLS / SPG / MEY / GOH / GUM / CHC /<br>COM / ABZ / JAG / OBR / MOS / ROR |
| Fixture Material: Aluminum Die Cast                                                                          |
| Cut-out Measurements: 98mm / 3 7/8"                                                                          |
|                                                                                                              |
| ELECTRICAL                                                                                                   |
| Lamp Type: LED (Zhaga Standard)                                                                              |
| Input Wattage (W): 13.2 / 16.5                                                                               |
| Total Output Wattage (W): 12 / 15                                                                            |

| Total Output Wattage (W): 12 / 15                                                    |
|--------------------------------------------------------------------------------------|
| Dimming: Tri-Mode (Non-Dimming and Phase Dimming (120Vac only)<br>and 0-10V Dimming) |
| Driver Included: No                                                                  |
| Driver Location: Recessed Housing                                                    |
| Driver Type: Constant Current - Universal                                            |
| Driver Class: Class 2                                                                |
| Housing: See components                                                              |
| Input Voltage (V): 120 - 277                                                         |
| Constant Current (MA): 350                                                           |
|                                                                                      |