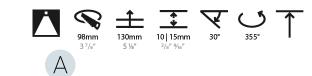

## GENERAL

| Series: Bioniq                                                                                               |
|--------------------------------------------------------------------------------------------------------------|
| Subseries: Bioniq Round Adjustable                                                                           |
| Brand: Prolicht                                                                                              |
| Division: Architectural                                                                                      |
| Mounting Type: Recessed                                                                                      |
| Mounting Location: Ceiling                                                                                   |
| Subcategory: Downlight                                                                                       |
| PHYSICAL                                                                                                     |
| Shape: Round                                                                                                 |
| Diameter (mm): 107                                                                                           |
| Diameter (in): $4\frac{3}{16}$                                                                               |
| Height (mm): 112                                                                                             |
| Height (in): $4\frac{1}{1_{16}}$                                                                             |
| Ceiling Thickness (mm): 10 / 12.5 / 15                                                                       |
| Ceiling Thickness (in): 3/8 or 1/2 or 9/16                                                                   |
| Min. Recessing Depth (mm): 130                                                                               |
| Min. Recessing Depth (in): $5\frac{1}{8}$                                                                    |
| Light Distribution: Adjustable / Downlight                                                                   |
| Weight (kg): 0.47                                                                                            |
| Weight (lbs): 1.04                                                                                           |
| Fixture Finish: SSR / BKV / CWI / CRY / HAB / UFT / ITA / RUA / FTG / MYG /                                  |
| LOD / PUS / FRO / FUP / KIA / POP / BLS / SPG / MEY / GOH / GUM / CHC /<br>COM / ABZ / JAG / OBR / MOS / ROR |
| Fixture Material: Aluminum Die Cast                                                                          |
| Cut-out Measurements: 98mm / 3 7/8"                                                                          |
|                                                                                                              |
| ELECTRICAL                                                                                                   |
| Lamp Type: LED (Zhaga Standard)                                                                              |
| Input Wattage (W): 13.2 / 16.5                                                                               |
| Total Output Wattage (W): 12 / 15                                                                            |

### OPTICAL

Reflector°: 10 Adjustability: Rotational 355°; Tilt 30°