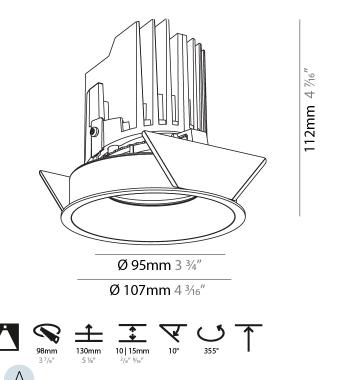

## GENERAL

| Series: Bioniq                                                                                               |
|--------------------------------------------------------------------------------------------------------------|
| Subseries: Bioniq Round Adjustable                                                                           |
| Brand: Prolicht                                                                                              |
| Division: Architectural                                                                                      |
| Mounting Type: Recessed                                                                                      |
| Mounting Location: Ceiling                                                                                   |
| Subcategory: Downlight                                                                                       |
| PHYSICAL                                                                                                     |
| Shape: Round                                                                                                 |
| Diameter (mm): 107                                                                                           |
| Diameter (in): $4\frac{3}{16}$                                                                               |
| Height (mm): 112                                                                                             |
| Height (in): $4\frac{1}{1_{16}}$                                                                             |
| Ceiling Thickness (mm): 10 / 12.5 / 15                                                                       |
| Ceiling Thickness (in): 3/8 or 1/2 or 9/16                                                                   |
| Min. Recessing Depth (mm): 130                                                                               |
| Min. Recessing Depth (in): $5\frac{1}{8}$                                                                    |
| Light Distribution: Adjustable / Downlight                                                                   |
| Weight (kg): 0.47                                                                                            |
| Weight (lbs): 1.04                                                                                           |
| Fixture Finish: SSR / BKV / CWI / CRY / HAB / UFT / ITA / RUA / FTG / MYG /                                  |
| LOD / PUS / FRO / FUP / KIA / POP / BLS / SPG / MEY / GOH / GUM / CHC /<br>COM / ABZ / JAG / OBR / MOS / ROR |
| Fixture Material: Aluminum Die Cast                                                                          |
| Cut-out Measurements: 98mm / 3 7/8"                                                                          |
|                                                                                                              |
| ELECTRICAL                                                                                                   |
| Lamp Type: LED (Zhaga Standard)                                                                              |
| Input Wattage (W): 13.2 / 16.5                                                                               |
| Total Output Wattage (W): 12 / 15                                                                            |

#### GENERAL ·Bid .....

| Series: Bioniq                                                                                                                                                                          |
|-----------------------------------------------------------------------------------------------------------------------------------------------------------------------------------------|
| Subseries: Bioniq Round Adjustable                                                                                                                                                      |
| Brand: Prolicht                                                                                                                                                                         |
| Division: Architectural                                                                                                                                                                 |
| Mounting Type: Recessed                                                                                                                                                                 |
| Mounting Location: Ceiling                                                                                                                                                              |
| Subcategory: Downlight                                                                                                                                                                  |
| PHYSICAL                                                                                                                                                                                |
| Shape: Round                                                                                                                                                                            |
| Diameter (mm): 107                                                                                                                                                                      |
| Diameter (in): $4\frac{3}{16}$                                                                                                                                                          |
| Height (mm): 112                                                                                                                                                                        |
| Height (in): $4^{7}/_{16}$                                                                                                                                                              |
| Ceiling Thickness (mm): 10 / 12.5 / 15                                                                                                                                                  |
| Ceiling Thickness (in): 3/8 or 1/2 or 9/16                                                                                                                                              |
| Min. Recessing Depth (mm): 130                                                                                                                                                          |
| Min. Recessing Depth (in): 5 1/8                                                                                                                                                        |
| Light Distribution: Adjustable / Downlight                                                                                                                                              |
| Weight (kg): 0.46                                                                                                                                                                       |
| Weight (lbs): 1.01                                                                                                                                                                      |
| Fixture Finish: SSR / BKV / CWI / CRY / HAB / UFT / ITA / RUA / FTG / MYG<br>LOD / PUS / FRO / FUP / KIA / POP / BLS / SPG / MEY / GOH / GUM / CHC<br>COM / ABZ / JAG / OBR / MOS / ROR |
| Fixture Material: Aluminum Die Cast                                                                                                                                                     |
| Cut-out Measurements: 98mm / 3 7/8"                                                                                                                                                     |
| ELECTRICAL                                                                                                                                                                              |
|                                                                                                                                                                                         |