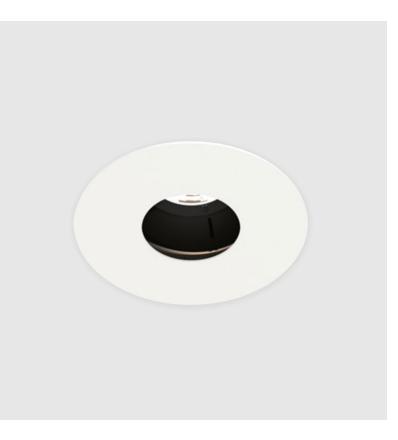

Temperature (°K): 2700 / 3000 | ) / 3500 / 4000 |
|-------------------------------------|-----------------|
|                                     |                 |

| Lamp Life (hrs): 50000                             |  |
|----------------------------------------------------|--|
| CRI: >90 CRI                                       |  |
| Nominal Lumen (lm): 960 / 1070 / 1156 / 1180       |  |
| Max. Delivered Lumen (lm): 850 / 950 / 1019 / 1040 |  |

#### OPTICAL

Reflector°: 10

Adjustability: Rotational 355°; Tilt 30°

#### **RATINGS AND CERTIFICATIONS**

Certified By: Certified for North American Standards IP rating: IP20

| PROJECT   |  |  |  |
|-----------|--|--|--|
| TYPE      |  |  |  |
| SPECIFIER |  |  |  |
| QUANTITY  |  |  |  |
| DATE      |  |  |  |
|           |  |  |  |







Zaneen Group Inc. © 2024, T 1800-388-3382, F 416-247-9319, www.zaneen.com

Available for International specifications by adding 'INT' at the end of the existing Model #. For assistance on 'custom' specifications, contact zteam@zaneen.com.

## **BIONIQ ROUND PINHOLE RECESSED**

A37861-

| PROJECT   |  |  |  |
|-----------|--|--|--|
| TYPE      |  |  |  |
| SPECIFIER |  |  |  |
| QUANTITY  |  |  |  |
| DATE      |  |  |  |



Zaneen Group Inc. © 2024, T 1800-388-3382, F 416-247-9319, www.zaneen.com

Available for International specifications by adding 'INT' at the end of the existing Model #. For assistance on 'custom' specifications, contact zteam@zaneen.com. In a constant effort to supply the best product, we reserve the right to change specifications or materials without notice. The