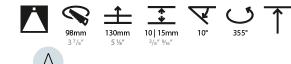

## GENERAL

| Series: Bioniq                                                                                               |
|--------------------------------------------------------------------------------------------------------------|
| Subseries: Bioniq Round Adjustable                                                                           |
| Brand: Prolicht                                                                                              |
| Division: Architectural                                                                                      |
| Mounting Type: Recessed                                                                                      |
| Mounting Location: Ceiling                                                                                   |
| Subcategory: Downlight                                                                                       |
| PHYSICAL                                                                                                     |
| Shape: Round                                                                                                 |
| Diameter (mm): 107                                                                                           |
| Diameter (in): $4\frac{3}{16}$                                                                               |
| Height (mm): 112                                                                                             |
| Height (in): $4\frac{1}{1_{16}}$                                                                             |
| Ceiling Thickness (mm): 10 / 12.5 / 15                                                                       |
| Ceiling Thickness (in): 3/8 or 1/2 or 9/16                                                                   |
| Min. Recessing Depth (mm): 130                                                                               |
| Min. Recessing Depth (in): $5\frac{1}{8}$                                                                    |
| Light Distribution: Adjustable / Downlight                                                                   |
| Weight (kg): 0.47                                                                                            |
| Weight (lbs): 1.04                                                                                           |
| Fixture Finish: SSR / BKV / CWI / CRY / HAB / UFT / ITA / RUA / FTG / MYG /                                  |
| LOD / PUS / FRO / FUP / KIA / POP / BLS / SPG / MEY / GOH / GUM / CHC /<br>COM / ABZ / JAG / OBR / MOS / ROR |
| Fixture Material: Aluminum Die Cast                                                                          |
| Cut-out Measurements: 98mm / 3 7/8"                                                                          |
|                                                                                                              |
| ELECTRICAL                                                                                                   |
| Lamp Type: LED (Zhaga Standard)                                                                              |
| Input Wattage (W): 13.2 / 16.5                                                                               |
| Total Output Wattage (W): 12 / 15                                                                            |

### OPTICAL

Reflector°: 10 Adjustability: Rotational 355°; Tilt 30°

#### GENERAL ·Bid .....

| Series: Bioniq                                                                                                                                                                          |
|-----------------------------------------------------------------------------------------------------------------------------------------------------------------------------------------|
| Subseries: Bioniq Round Adjustable                                                                                                                                                      |
| Brand: Prolicht                                                                                                                                                                         |
| Division: Architectural                                                                                                                                                                 |
| Mounting Type: Recessed                                                                                                                                                                 |
| Mounting Location: Ceiling                                                                                                                                                              |
| Subcategory: Downlight                                                                                                                                                                  |
| PHYSICAL                                                                                                                                                                                |
| Shape: Round                                                                                                                                                                            |
| Diameter (mm): 107                                                                                                                                                                      |
| Diameter (in): $4\frac{3}{16}$                                                                                                                                                          |
| Height (mm): 112                                                                                                                                                                        |
| Height (in): $4^{7}/_{16}$                                                                                                                                                              |
| Ceiling Thickness (mm): 10 / 12.5 / 15                                                                                                                                                  |
| Ceiling Thickness (in): 3/8 or 1/2 or 9/16                                                                                                                                              |
| Min. Recessing Depth (mm): 130                                                                                                                                                          |
| Min. Recessing Depth (in): 5 1/8                                                                                                                                                        |
| Light Distribution: Adjustable / Downlight                                                                                                                                              |
| Weight (kg): 0.46                                                                                                                                                                       |
| Weight (lbs): 1.01                                                                                                                                                                      |
| Fixture Finish: SSR / BKV / CWI / CRY / HAB / UFT / ITA / RUA / FTG / MYG<br>LOD / PUS / FRO / FUP / KIA / POP / BLS / SPG / MEY / GOH / GUM / CHC<br>COM / ABZ / JAG / OBR / MOS / ROR |
| Fixture Material: Aluminum Die Cast                                                                                                                                                     |
| Cut-out Measurements: 98mm / 3 7/8"                                                                                                                                                     |
| ELECTRICAL                                                                                                                                                                              |
|                                                                                                                                                                                         |

## OPTICAL

Reflector°: 20 / 40 / 60

Adjustability: Rotational 355°; Tilt 30°