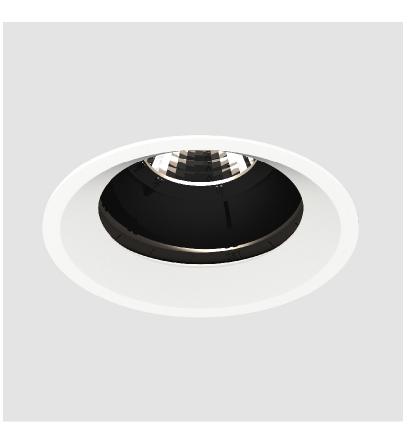

## **BIONIQ ROUND ADJUSTABLE RECESSED**

## GENERAL

| Series: Bioniq                                                                                               |
|--------------------------------------------------------------------------------------------------------------|
| Subseries: Bioniq Round Adjustable                                                                           |
| Brand: Prolicht                                                                                              |
| Division: Architectural                                                                                      |
| Mounting Type: Recessed                                                                                      |
| Mounting Location: Ceiling                                                                                   |
| Subcategory: Downlight                                                                                       |
| PHYSICAL                                                                                                     |
| Shape: Round                                                                                                 |
| Diameter (mm): 107                                                                                           |
| Diameter (in): $4\frac{3}{16}$                                                                               |
| Height (mm): 112                                                                                             |
| Height (in): $4\frac{1}{1_{16}}$                                                                             |
| Ceiling Thickness (mm): 10 / 12.5 / 15                                                                       |
| Ceiling Thickness (in): 3/8 or 1/2 or 9/16                                                                   |
| Min. Recessing Depth (mm): 130                                                                               |
| Min. Recessing Depth (in): $5\frac{1}{8}$                                                                    |
| Light Distribution: Adjustable / Downlight                                                                   |
| Weight (kg): 0.47                                                                                            |
| Weight (lbs): 1.04                                                                                           |
| Fixture Finish: SSR / BKV / CWI / CRY / HAB / UFT / ITA / RUA / FTG / MYG /                                  |
| LOD / PUS / FRO / FUP / KIA / POP / BLS / SPG / MEY / GOH / GUM / CHC /<br>COM / ABZ / JAG / OBR / MOS / ROR |
| Fixture Material: Aluminum Die Cast                                                                          |
| Cut-out Measurements: 98mm / 3 7/8"                                                                          |
|                                                                                                              |
| ELECTRICAL                                                                                                   |
| Lamp Type: LED (Zhaga Standard)                                                                              |
| Input Wattage (W): 13.2 / 16.5                                                                               |
| Total Output Wattage (W): 12 / 15                                                                            |