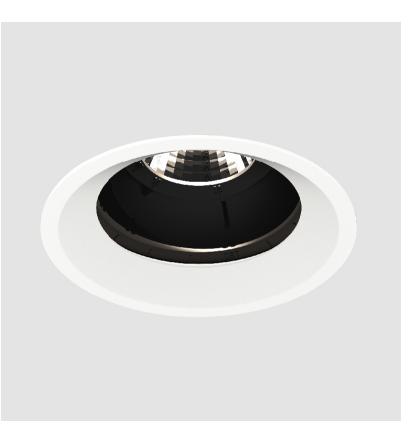

## **BIONIQ ROUND ADJUSTABLE RECESSED**

## GENERAL

| Series: Bioniq                                                                                               |
|--------------------------------------------------------------------------------------------------------------|
| Subseries: Bioniq Round Adjustable                                                                           |
| Brand: Prolicht                                                                                              |
| Division: Architectural                                                                                      |
| Mounting Type: Recessed                                                                                      |
| Mounting Location: Ceiling                                                                                   |
| Subcategory: Downlight                                                                                       |
| PHYSICAL                                                                                                     |
| Shape: Round                                                                                                 |
| Diameter (mm): 107                                                                                           |
| Diameter (in): $4\frac{3}{16}$                                                                               |
| Height (mm): 112                                                                                             |
| Height (in): $4\frac{1}{1_{16}}$                                                                             |
| Ceiling Thickness (mm): 10 / 12.5 / 15                                                                       |
| Ceiling Thickness (in): 3/8 or 1/2 or 9/16                                                                   |
| Min. Recessing Depth (mm): 130                                                                               |
| Min. Recessing Depth (in): $5\frac{1}{8}$                                                                    |
| Light Distribution: Adjustable / Downlight                                                                   |
| Weight (kg): 0.47                                                                                            |
| Weight (lbs): 1.04                                                                                           |
| Fixture Finish: SSR / BKV / CWI / CRY / HAB / UFT / ITA / RUA / FTG / MYG /                                  |
| LOD / PUS / FRO / FUP / KIA / POP / BLS / SPG / MEY / GOH / GUM / CHC /<br>COM / ABZ / JAG / OBR / MOS / ROR |
| Fixture Material: Aluminum Die Cast                                                                          |
| Cut-out Measurements: 98mm / 3 7/8"                                                                          |
|                                                                                                              |
| ELECTRICAL                                                                                                   |
| Lamp Type: LED (Zhaga Standard)                                                                              |
| Input Wattage (W): 13.2 / 16.5                                                                               |
| Total Output Wattage (W): 12 / 15                                                                            |