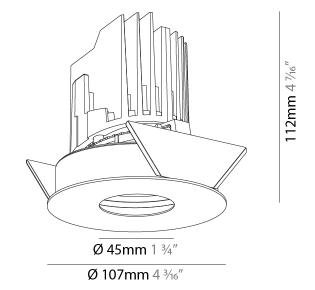

## GENERAL

| Series: Bioniq                                                                                               |
|--------------------------------------------------------------------------------------------------------------|
| Subseries: Bioniq Round Adjustable                                                                           |
| Brand: Prolicht                                                                                              |
| Division: Architectural                                                                                      |
| Mounting Type: Recessed                                                                                      |
| Mounting Location: Ceiling                                                                                   |
| Subcategory: Downlight                                                                                       |
| PHYSICAL                                                                                                     |
| Shape: Round                                                                                                 |
| Diameter (mm): 107                                                                                           |
| Diameter (in): $4\frac{3}{16}$                                                                               |
| Height (mm): 112                                                                                             |
| Height (in): $4\frac{1}{1_{16}}$                                                                             |
| Ceiling Thickness (mm): 10 / 12.5 / 15                                                                       |
| Ceiling Thickness (in): 3/8 or 1/2 or 9/16                                                                   |
| Min. Recessing Depth (mm): 130                                                                               |
| Min. Recessing Depth (in): $5\frac{1}{8}$                                                                    |
| Light Distribution: Adjustable / Downlight                                                                   |
| Weight (kg): 0.47                                                                                            |
| Weight (lbs): 1.04                                                                                           |
| Fixture Finish: SSR / BKV / CWI / CRY / HAB / UFT / ITA / RUA / FTG / MYG /                                  |
| LOD / PUS / FRO / FUP / KIA / POP / BLS / SPG / MEY / GOH / GUM / CHC /<br>COM / ABZ / JAG / OBR / MOS / ROR |
| Fixture Material: Aluminum Die Cast                                                                          |
| Cut-out Measurements: 98mm / 3 7/8"                                                                          |
|                                                                                                              |
| ELECTRICAL                                                                                                   |
| Lamp Type: LED (Zhaga Standard)                                                                              |
| Input Wattage (W): 13.2 / 16.5                                                                               |
| Total Output Wattage (W): 12 / 15                                                                            |

#### GENERAL ·Bid .....

| Series: Bioniq                                                                                                                                                                          |
|-----------------------------------------------------------------------------------------------------------------------------------------------------------------------------------------|
| Subseries: Bioniq Round Adjustable                                                                                                                                                      |
| Brand: Prolicht                                                                                                                                                                         |
| Division: Architectural                                                                                                                                                                 |
| Mounting Type: Recessed                                                                                                                                                                 |
| Mounting Location: Ceiling                                                                                                                                                              |
| Subcategory: Downlight                                                                                                                                                                  |
| PHYSICAL                                                                                                                                                                                |
| Shape: Round                                                                                                                                                                            |
| Diameter (mm): 107                                                                                                                                                                      |
| Diameter (in): $4\frac{3}{16}$                                                                                                                                                          |
| Height (mm): 112                                                                                                                                                                        |
| Height (in): $4^{7}/_{16}$                                                                                                                                                              |
| Ceiling Thickness (mm): 10 / 12.5 / 15                                                                                                                                                  |
| Ceiling Thickness (in): 3/8 or 1/2 or 9/16                                                                                                                                              |
| Min. Recessing Depth (mm): 130                                                                                                                                                          |
| Min. Recessing Depth (in): 5 1/8                                                                                                                                                        |
| Light Distribution: Adjustable / Downlight                                                                                                                                              |
| Weight (kg): 0.46                                                                                                                                                                       |
| Weight (lbs): 1.01                                                                                                                                                                      |
| Fixture Finish: SSR / BKV / CWI / CRY / HAB / UFT / ITA / RUA / FTG / MYG<br>LOD / PUS / FRO / FUP / KIA / POP / BLS / SPG / MEY / GOH / GUM / CHC<br>COM / ABZ / JAG / OBR / MOS / ROR |
| Fixture Material: Aluminum Die Cast                                                                                                                                                     |
| Cut-out Measurements: 98mm / 3 7/8"                                                                                                                                                     |
| ELECTRICAL                                                                                                                                                                              |
|                                                                                                                                                                                         |

#### GENERAL s. Bio rio

| Series: Bioniq                                                                                                                                                                              |
|---------------------------------------------------------------------------------------------------------------------------------------------------------------------------------------------|
| Subseries: Bioniq Round Adjustable                                                                                                                                                          |
| Brand: Prolicht                                                                                                                                                                             |
| Division: Architectural                                                                                                                                                                     |
| Mounting Type: Recessed                                                                                                                                                                     |
| Mounting Location: Ceiling                                                                                                                                                                  |
| Subcategory: Downlight                                                                                                                                                                      |
| PHYSICAL                                                                                                                                                                                    |
| Shape: Round                                                                                                                                                                                |
| Diameter (mm): 107                                                                                                                                                                          |
| Diameter (in): 4 <sup>3</sup> / <sub>16</sub>                                                                                                                                               |
| Height (mm): 112                                                                                                                                                                            |
| Height (in): 4 <sup>7</sup> / <sub>16</sub>                                                                                                                                                 |
| Ceiling Thickness (mm): 10 / 12.5 / 15                                                                                                                                                      |
| Ceiling Thickness (in): 3/8 or 1/2 or 9/16                                                                                                                                                  |
| Min. Recessing Depth (mm): 130                                                                                                                                                              |
| Min. Recessing Depth (in): 5 <sup>1</sup> / <sub>8</sub>                                                                                                                                    |
| Light Distribution: Adjustable / Downlight                                                                                                                                                  |
| Weight (kg): 0.47                                                                                                                                                                           |
| Weight (lbs): 1.04                                                                                                                                                                          |
| Fixture Finish: SSR / BKV / CWI / CRY / HAB / UFT / ITA / RUA / FTG / MYG /<br>LOD / PUS / FRO / FUP / KIA / POP / BLS / SPG / MEY / GOH / GUM / CHC /<br>COM / ABZ / JAG / OBR / MOS / ROR |
| Fixture Material: Aluminum Die Cast                                                                                                                                                         |
| Cut-out Measurements: 98mm / 3 7/8"                                                                                                                                                         |
| ELECTRICAL                                                                                                                                                                                  |

## GENERAL

| Series: Bioniq                                                                                                                                                                              |
|---------------------------------------------------------------------------------------------------------------------------------------------------------------------------------------------|
| Subseries: Bioniq Round Adjustable                                                                                                                                                          |
| Brand: Prolicht                                                                                                                                                                             |
| Division: Architectural                                                                                                                                                                     |
| Mounting Type: Recessed                                                                                                                                                                     |
| Mounting Location: Ceiling                                                                                                                                                                  |
| Subcategory: Downlight                                                                                                                                                                      |
| PHYSICAL                                                                                                                                                                                    |
| Shape: Round                                                                                                                                                                                |
| Diameter (mm): 107                                                                                                                                                                          |
| Diameter (in): $4\frac{3}{16}$                                                                                                                                                              |
| Height (mm): 112                                                                                                                                                                            |
| Height (in): 4 <sup>7</sup> / <sub>16</sub>                                                                                                                                                 |
| Ceiling Thickness (mm): 10 / 12.5 / 15                                                                                                                                                      |
| Ceiling Thickness (in): 3/8 or 1/2 or 9/16                                                                                                                                                  |
| Min. Recessing Depth (mm): 130                                                                                                                                                              |
| Min. Recessing Depth (in): 5 $\frac{1}{8}$                                                                                                                                                  |
| Light Distribution: Adjustable / Downlight                                                                                                                                                  |
| Weight (kg): 0.484                                                                                                                                                                          |
| Weight (lbs): 1.07                                                                                                                                                                          |
| Fixture Finish: SSR / BKV / CWI / CRY / HAB / UFT / ITA / RUA / FTG / MYG /<br>LOD / PUS / FRO / FUP / KIA / POP / BLS / SPG / MEY / GOH / GUM / CHC /<br>COM / ABZ / JAG / OBR / MOS / ROR |
| Fixture Material: Aluminum Die Cast                                                                                                                                                         |
| Cut-out Measurements: 98mm / 3 7/8"                                                                                                                                                         |
|                                                                                                                                                                                             |
| ELECTRICAL                                                                                                                                                                                  |

## GENERAL

| Series: Bioniq                                                                                                                                                              |       |
|-----------------------------------------------------------------------------------------------------------------------------------------------------------------------------|-------|
| Subseries: Bioniq Round Semi Adjustable                                                                                                                                     |       |
| Brand: Prolicht                                                                                                                                                             |       |
| Division: Architectural                                                                                                                                                     |       |
| Mounting Type: Recessed                                                                                                                                                     |       |
| Mounting Location: Ceiling                                                                                                                                                  |       |
| Subcategory: Downlight                                                                                                                                                      |       |
| PHYSICAL                                                                                                                                                                    |       |
| Shape: Round                                                                                                                                                                |       |
| Diameter (mm): 107                                                                                                                                                          |       |
| Diameter (in): 4 <sup>3</sup> / <sub>16</sub>                                                                                                                               |       |
| Height (mm): 112                                                                                                                                                            |       |
| Height (in): $4^{7}/_{16}$                                                                                                                                                  |       |
| Ceiling Thickness (mm): 10 / 12.5 / 15                                                                                                                                      |       |
| Ceiling Thickness (in): 3/8 or 1/2 or 9/16                                                                                                                                  |       |
| Min. Recessing Depth (mm): 130                                                                                                                                              |       |
| Min. Recessing Depth (in): $5\frac{1}{8}$                                                                                                                                   |       |
| Light Distribution: Adjustable / Downlight                                                                                                                                  |       |
| Weight (kg): 0.488                                                                                                                                                          |       |
| Weight (lbs): 1.08                                                                                                                                                          |       |
| Fixture Finish: SSR / BKV / CWI / CRY / HAB / UFT / ITA / RUA / FTG<br>LOD / PUS / FRO / FUP / KIA / POP / BLS / SPG / MEY / GOH / GUM<br>COM / ABZ / JAG / OBR / MOS / ROR | · · · |
| Fixture Material: Aluminum Die Cast                                                                                                                                         |       |
| Cut-out Measurements: 98mm / 3 7/8"                                                                                                                                         |       |
| ELECTRICAL                                                                                                                                                                  |       |
| Lamp Type: LED (Zhaga Standard)                                                                                                                                             |       |