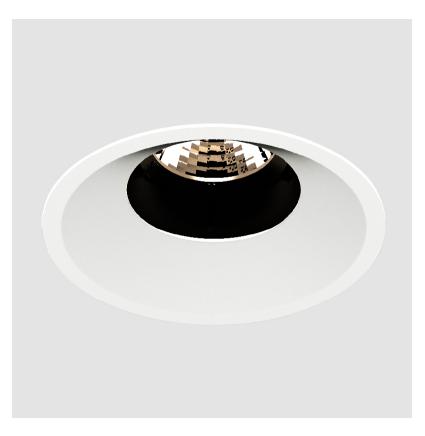

## **BIONIQ ROUND ADJUSTABLE RECESSED**

## GENERAL

| Series: Bioniq                                                                                               |
|--------------------------------------------------------------------------------------------------------------|
| Subseries: Bioniq Round Adjustable                                                                           |
| Brand: Prolicht                                                                                              |
| Division: Architectural                                                                                      |
| Mounting Type: Recessed                                                                                      |
| Mounting Location: Ceiling                                                                                   |
| Subcategory: Downlight                                                                                       |
| PHYSICAL                                                                                                     |
| Shape: Round                                                                                                 |
| Diameter (mm): 107                                                                                           |
| Diameter (in): $4\frac{3}{16}$                                                                               |
| Height (mm): 112                                                                                             |
| Height (in): $4\frac{1}{1_{16}}$                                                                             |
| Ceiling Thickness (mm): 10 / 12.5 / 15                                                                       |
| Ceiling Thickness (in): 3/8 or 1/2 or 9/16                                                                   |
| Min. Recessing Depth (mm): 130                                                                               |
| Min. Recessing Depth (in): $5\frac{1}{8}$                                                                    |
| Light Distribution: Adjustable / Downlight                                                                   |
| Weight (kg): 0.47                                                                                            |
| Weight (lbs): 1.04                                                                                           |
| Fixture Finish: SSR / BKV / CWI / CRY / HAB / UFT / ITA / RUA / FTG / MYG /                                  |
| LOD / PUS / FRO / FUP / KIA / POP / BLS / SPG / MEY / GOH / GUM / CHC /<br>COM / ABZ / JAG / OBR / MOS / ROR |
| Fixture Material: Aluminum Die Cast                                                                          |
| Cut-out Measurements: 98mm / 3 7/8"                                                                          |
|                                                                                                              |
| ELECTRICAL                                                                                                   |
| Lamp Type: LED (Zhaga Standard)                                                                              |
| Input Wattage (W): 13.2 / 16.5                                                                               |
| Total Output Wattage (W): 12 / 15                                                                            |