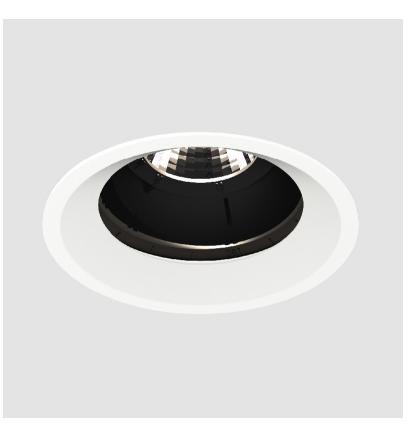

## **BIONIQ ROUND ADJUSTABLE RECESSED**

## GENERAL

| Series: Bioniq                                                                                               |
|--------------------------------------------------------------------------------------------------------------|
| Subseries: Bioniq Round Adjustable                                                                           |
| Brand: Prolicht                                                                                              |
| Division: Architectural                                                                                      |
| Mounting Type: Recessed                                                                                      |
| Mounting Location: Ceiling                                                                                   |
| Subcategory: Downlight                                                                                       |
| PHYSICAL                                                                                                     |
| Shape: Round                                                                                                 |
| Diameter (mm): 107                                                                                           |
| Diameter (in): $4\frac{3}{16}$                                                                               |
| Height (mm): 112                                                                                             |
| Height (in): $4\frac{1}{1_{16}}$                                                                             |
| Ceiling Thickness (mm): 10 / 12.5 / 15                                                                       |
| Ceiling Thickness (in): 3/8 or 1/2 or 9/16                                                                   |
| Min. Recessing Depth (mm): 130                                                                               |
| Min. Recessing Depth (in): $5\frac{1}{8}$                                                                    |
| Light Distribution: Adjustable / Downlight                                                                   |
| Weight (kg): 0.47                                                                                            |
| Weight (lbs): 1.04                                                                                           |
| Fixture Finish: SSR / BKV / CWI / CRY / HAB / UFT / ITA / RUA / FTG / MYG /                                  |
| LOD / PUS / FRO / FUP / KIA / POP / BLS / SPG / MEY / GOH / GUM / CHC /<br>COM / ABZ / JAG / OBR / MOS / ROR |
| Fixture Material: Aluminum Die Cast                                                                          |
| Cut-out Measurements: 98mm / 3 7/8"                                                                          |
|                                                                                                              |
| ELECTRICAL                                                                                                   |
| Lamp Type: LED (Zhaga Standard)                                                                              |
| Input Wattage (W): 13.2 / 16.5                                                                               |
| Total Output Wattage (W): 12 / 15                                                                            |