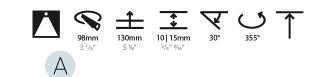

## GENERAL

| Series: Bioniq                                                                                               |
|--------------------------------------------------------------------------------------------------------------|
| Subseries: Bioniq Round Adjustable                                                                           |
| Brand: Prolicht                                                                                              |
| Division: Architectural                                                                                      |
| Mounting Type: Recessed                                                                                      |
| Mounting Location: Ceiling                                                                                   |
| Subcategory: Downlight                                                                                       |
| PHYSICAL                                                                                                     |
| Shape: Round                                                                                                 |
| Diameter (mm): 107                                                                                           |
| Diameter (in): $4\frac{3}{16}$                                                                               |
| Height (mm): 112                                                                                             |
| Height (in): $4\frac{1}{1_{16}}$                                                                             |
| Ceiling Thickness (mm): 10 / 12.5 / 15                                                                       |
| Ceiling Thickness (in): 3/8 or 1/2 or 9/16                                                                   |
| Min. Recessing Depth (mm): 130                                                                               |
| Min. Recessing Depth (in): $5\frac{1}{8}$                                                                    |
| Light Distribution: Adjustable / Downlight                                                                   |
| Weight (kg): 0.47                                                                                            |
| Weight (lbs): 1.04                                                                                           |
| Fixture Finish: SSR / BKV / CWI / CRY / HAB / UFT / ITA / RUA / FTG / MYG /                                  |
| LOD / PUS / FRO / FUP / KIA / POP / BLS / SPG / MEY / GOH / GUM / CHC /<br>COM / ABZ / JAG / OBR / MOS / ROR |
| Fixture Material: Aluminum Die Cast                                                                          |
| Cut-out Measurements: 98mm / 3 7/8"                                                                          |
|                                                                                                              |
| ELECTRICAL                                                                                                   |
| Lamp Type: LED (Zhaga Standard)                                                                              |
| Input Wattage (W): 13.2 / 16.5                                                                               |
| Total Output Wattage (W): 12 / 15                                                                            |

### OPTICAL

Reflector°: 10 Adjustability: Rotational 355°; Tilt 30°