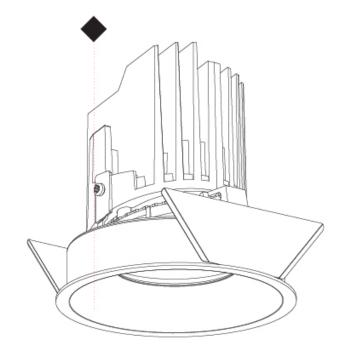

## GENERAL

| Series: Bioniq                                                                                               |
|--------------------------------------------------------------------------------------------------------------|
| Subseries: Bioniq Round Adjustable                                                                           |
| Brand: Prolicht                                                                                              |
| Division: Architectural                                                                                      |
| Mounting Type: Recessed                                                                                      |
| Mounting Location: Ceiling                                                                                   |
| Subcategory: Downlight                                                                                       |
| PHYSICAL                                                                                                     |
| Shape: Round                                                                                                 |
| Diameter (mm): 107                                                                                           |
| Diameter (in): $4\frac{3}{16}$                                                                               |
| Height (mm): 112                                                                                             |
| Height (in): $4\frac{1}{1_{16}}$                                                                             |
| Ceiling Thickness (mm): 10 / 12.5 / 15                                                                       |
| Ceiling Thickness (in): 3/8 or 1/2 or 9/16                                                                   |
| Min. Recessing Depth (mm): 130                                                                               |
| Min. Recessing Depth (in): $5\frac{1}{8}$                                                                    |
| Light Distribution: Adjustable / Downlight                                                                   |
| Weight (kg): 0.47                                                                                            |
| Weight (lbs): 1.04                                                                                           |
| Fixture Finish: SSR / BKV / CWI / CRY / HAB / UFT / ITA / RUA / FTG / MYG /                                  |
| LOD / PUS / FRO / FUP / KIA / POP / BLS / SPG / MEY / GOH / GUM / CHC /<br>COM / ABZ / JAG / OBR / MOS / ROR |
| Fixture Material: Aluminum Die Cast                                                                          |
| Cut-out Measurements: 98mm / 3 7/8"                                                                          |
|                                                                                                              |
| ELECTRICAL                                                                                                   |
| Lamp Type: LED (Zhaga Standard)                                                                              |
| Input Wattage (W): 13.2 / 16.5                                                                               |
| Total Output Wattage (W): 12 / 15                                                                            |