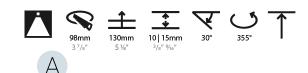

### OPTICAL

Reflector°: 10 Adjustability: Rotational 355°; Tilt 30°

## OPTICAL

Reflector°: 20 / 40 / 60

Adjustability: Rotational 355°; Tilt 30°