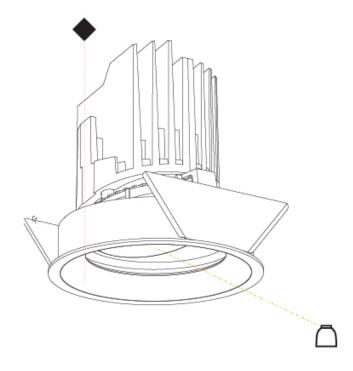

## GENERAL

| Series: Bioniq                                                                                               |
|--------------------------------------------------------------------------------------------------------------|
| Subseries: Bioniq Round Adjustable                                                                           |
| Brand: Prolicht                                                                                              |
| Division: Architectural                                                                                      |
| Mounting Type: Recessed                                                                                      |
| Mounting Location: Ceiling                                                                                   |
| Subcategory: Downlight                                                                                       |
| PHYSICAL                                                                                                     |
| Shape: Round                                                                                                 |
| Diameter (mm): 107                                                                                           |
| Diameter (in): $4\frac{3}{16}$                                                                               |
| Height (mm): 112                                                                                             |
| Height (in): $4\frac{1}{1_{16}}$                                                                             |
| Ceiling Thickness (mm): 10 / 12.5 / 15                                                                       |
| Ceiling Thickness (in): 3/8 or 1/2 or 9/16                                                                   |
| Min. Recessing Depth (mm): 130                                                                               |
| Min. Recessing Depth (in): $5\frac{1}{8}$                                                                    |
| Light Distribution: Adjustable / Downlight                                                                   |
| Weight (kg): 0.47                                                                                            |
| Weight (lbs): 1.04                                                                                           |
| Fixture Finish: SSR / BKV / CWI / CRY / HAB / UFT / ITA / RUA / FTG / MYG /                                  |
| LOD / PUS / FRO / FUP / KIA / POP / BLS / SPG / MEY / GOH / GUM / CHC /<br>COM / ABZ / JAG / OBR / MOS / ROR |
| Fixture Material: Aluminum Die Cast                                                                          |
| Cut-out Measurements: 98mm / 3 7/8"                                                                          |
|                                                                                                              |
| ELECTRICAL                                                                                                   |
| Lamp Type: LED (Zhaga Standard)                                                                              |
| Input Wattage (W): 13.2 / 16.5                                                                               |
| Total Output Wattage (W): 12 / 15                                                                            |