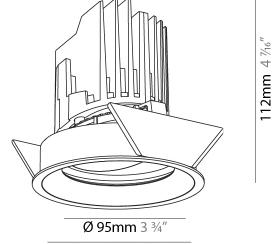

## GENERAL

| Series: Bioniq                                                                                               |
|--------------------------------------------------------------------------------------------------------------|
| Subseries: Bioniq Round Adjustable                                                                           |
| Brand: Prolicht                                                                                              |
| Division: Architectural                                                                                      |
| Mounting Type: Recessed                                                                                      |
| Mounting Location: Ceiling                                                                                   |
| Subcategory: Downlight                                                                                       |
| PHYSICAL                                                                                                     |
| Shape: Round                                                                                                 |
| Diameter (mm): 107                                                                                           |
| Diameter (in): $4\frac{3}{16}$                                                                               |
| Height (mm): 112                                                                                             |
| Height (in): $4\frac{1}{1_{16}}$                                                                             |
| Ceiling Thickness (mm): 10 / 12.5 / 15                                                                       |
| Ceiling Thickness (in): 3/8 or 1/2 or 9/16                                                                   |
| Min. Recessing Depth (mm): 130                                                                               |
| Min. Recessing Depth (in): $5\frac{1}{8}$                                                                    |
| Light Distribution: Adjustable / Downlight                                                                   |
| Weight (kg): 0.47                                                                                            |
| Weight (lbs): 1.04                                                                                           |
| Fixture Finish: SSR / BKV / CWI / CRY / HAB / UFT / ITA / RUA / FTG / MYG /                                  |
| LOD / PUS / FRO / FUP / KIA / POP / BLS / SPG / MEY / GOH / GUM / CHC /<br>COM / ABZ / JAG / OBR / MOS / ROR |
| Fixture Material: Aluminum Die Cast                                                                          |
| Cut-out Measurements: 98mm / 3 7/8"                                                                          |
|                                                                                                              |
| ELECTRICAL                                                                                                   |
| Lamp Type: LED (Zhaga Standard)                                                                              |
| Input Wattage (W): 13.2 / 16.5                                                                               |
| Total Output Wattage (W): 12 / 15                                                                            |

Ø 107mm 4 3/16"

Available for International specifications by adding 'INT' at the end of the existing Model #. For assistance on 'custom' specifications, contact zteam@zaneen.com.

In a constant effort to supply the best product, we reserve the right to change specifications or materials without notice. The most recent specification sheets are found at zaneen.com