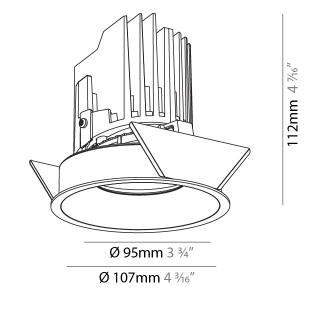

## GENERAL

| Series: Bioniq                                                                                               |
|--------------------------------------------------------------------------------------------------------------|
| Subseries: Bioniq Round Adjustable                                                                           |
| Brand: Prolicht                                                                                              |
| Division: Architectural                                                                                      |
| Mounting Type: Recessed                                                                                      |
| Mounting Location: Ceiling                                                                                   |
| Subcategory: Downlight                                                                                       |
| PHYSICAL                                                                                                     |
| Shape: Round                                                                                                 |
| Diameter (mm): 107                                                                                           |
| Diameter (in): $4\frac{3}{16}$                                                                               |
| Height (mm): 112                                                                                             |
| Height (in): $4\frac{1}{1_{16}}$                                                                             |
| Ceiling Thickness (mm): 10 / 12.5 / 15                                                                       |
| Ceiling Thickness (in): 3/8 or 1/2 or 9/16                                                                   |
| Min. Recessing Depth (mm): 130                                                                               |
| Min. Recessing Depth (in): $5\frac{1}{8}$                                                                    |
| Light Distribution: Adjustable / Downlight                                                                   |
| Weight (kg): 0.47                                                                                            |
| Weight (lbs): 1.04                                                                                           |
| Fixture Finish: SSR / BKV / CWI / CRY / HAB / UFT / ITA / RUA / FTG / MYG /                                  |
| LOD / PUS / FRO / FUP / KIA / POP / BLS / SPG / MEY / GOH / GUM / CHC /<br>COM / ABZ / JAG / OBR / MOS / ROR |
| Fixture Material: Aluminum Die Cast                                                                          |
| Cut-out Measurements: 98mm / 3 7/8"                                                                          |
|                                                                                                              |
| ELECTRICAL                                                                                                   |
| Lamp Type: LED (Zhaga Standard)                                                                              |
| Input Wattage (W): 13.2 / 16.5                                                                               |
| Total Output Wattage (W): 12 / 15                                                                            |

Ø 107mm 4 3/16"

Available for International specifications by adding 'INT' at the end of the existing Model #. For assistance on 'custom' specifications, contact zteam@zaneen.com.

In a constant effort to supply the best product, we reserve the right to change specifications or materials without notice. The most recent specification sheets are found at zaneen.com