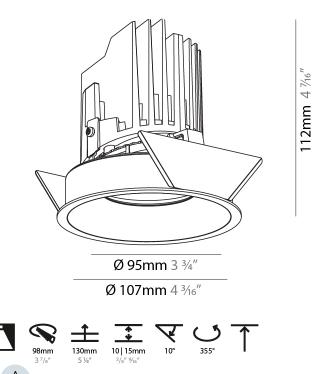

## GENERAL

| Series: Bioniq                                                                                               |
|--------------------------------------------------------------------------------------------------------------|
| Subseries: Bioniq Round Adjustable                                                                           |
| Brand: Prolicht                                                                                              |
| Division: Architectural                                                                                      |
| Mounting Type: Recessed                                                                                      |
| Mounting Location: Ceiling                                                                                   |
| Subcategory: Downlight                                                                                       |
| PHYSICAL                                                                                                     |
| Shape: Round                                                                                                 |
| Diameter (mm): 107                                                                                           |
| Diameter (in): $4\frac{3}{16}$                                                                               |
| Height (mm): 112                                                                                             |
| Height (in): $4\frac{1}{1_{16}}$                                                                             |
| Ceiling Thickness (mm): 10 / 12.5 / 15                                                                       |
| Ceiling Thickness (in): 3/8 or 1/2 or 9/16                                                                   |
| Min. Recessing Depth (mm): 130                                                                               |
| Min. Recessing Depth (in): $5\frac{1}{8}$                                                                    |
| Light Distribution: Adjustable / Downlight                                                                   |
| Weight (kg): 0.47                                                                                            |
| Weight (lbs): 1.04                                                                                           |
| Fixture Finish: SSR / BKV / CWI / CRY / HAB / UFT / ITA / RUA / FTG / MYG /                                  |
| LOD / PUS / FRO / FUP / KIA / POP / BLS / SPG / MEY / GOH / GUM / CHC /<br>COM / ABZ / JAG / OBR / MOS / ROR |
| Fixture Material: Aluminum Die Cast                                                                          |
| Cut-out Measurements: 98mm / 3 7/8"                                                                          |
|                                                                                                              |
| ELECTRICAL                                                                                                   |
| Lamp Type: LED (Zhaga Standard)                                                                              |
| Input Wattage (W): 13.2 / 16.5                                                                               |
| Total Output Wattage (W): 12 / 15                                                                            |

#### GENERAL ·Bid .....

| Series: Bioniq                                                                                                                                                                          |
|-----------------------------------------------------------------------------------------------------------------------------------------------------------------------------------------|
| Subseries: Bioniq Round Adjustable                                                                                                                                                      |
| Brand: Prolicht                                                                                                                                                                         |
| Division: Architectural                                                                                                                                                                 |
| Mounting Type: Recessed                                                                                                                                                                 |
| Mounting Location: Ceiling                                                                                                                                                              |
| Subcategory: Downlight                                                                                                                                                                  |
| PHYSICAL                                                                                                                                                                                |
| Shape: Round                                                                                                                                                                            |
| Diameter (mm): 107                                                                                                                                                                      |
| Diameter (in): $4\frac{3}{16}$                                                                                                                                                          |
| Height (mm): 112                                                                                                                                                                        |
| Height (in): $4^{7}/_{16}$                                                                                                                                                              |
| Ceiling Thickness (mm): 10 / 12.5 / 15                                                                                                                                                  |
| Ceiling Thickness (in): 3/8 or 1/2 or 9/16                                                                                                                                              |
| Min. Recessing Depth (mm): 130                                                                                                                                                          |
| Min. Recessing Depth (in): 5 1/8                                                                                                                                                        |
| Light Distribution: Adjustable / Downlight                                                                                                                                              |
| Weight (kg): 0.46                                                                                                                                                                       |
| Weight (lbs): 1.01                                                                                                                                                                      |
| Fixture Finish: SSR / BKV / CWI / CRY / HAB / UFT / ITA / RUA / FTG / MYG<br>LOD / PUS / FRO / FUP / KIA / POP / BLS / SPG / MEY / GOH / GUM / CHC<br>COM / ABZ / JAG / OBR / MOS / ROR |
| Fixture Material: Aluminum Die Cast                                                                                                                                                     |
| Cut-out Measurements: 98mm / 3 7/8"                                                                                                                                                     |
| ELECTRICAL                                                                                                                                                                              |
|                                                                                                                                                                                         |