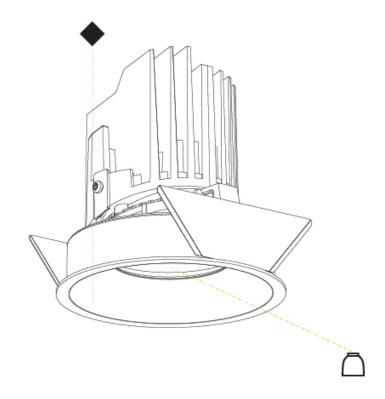

## GENERAL

| Series: Bioniq                                                                                               |
|--------------------------------------------------------------------------------------------------------------|
| Subseries: Bioniq Round Adjustable                                                                           |
| Brand: Prolicht                                                                                              |
| Division: Architectural                                                                                      |
| Mounting Type: Recessed                                                                                      |
| Mounting Location: Ceiling                                                                                   |
| Subcategory: Downlight                                                                                       |
| PHYSICAL                                                                                                     |
| Shape: Round                                                                                                 |
| Diameter (mm): 107                                                                                           |
| Diameter (in): $4\frac{3}{16}$                                                                               |
| Height (mm): 112                                                                                             |
| Height (in): $4\frac{1}{1_{16}}$                                                                             |
| Ceiling Thickness (mm): 10 / 12.5 / 15                                                                       |
| Ceiling Thickness (in): 3/8 or 1/2 or 9/16                                                                   |
| Min. Recessing Depth (mm): 130                                                                               |
| Min. Recessing Depth (in): $5\frac{1}{8}$                                                                    |
| Light Distribution: Adjustable / Downlight                                                                   |
| Weight (kg): 0.47                                                                                            |
| Weight (lbs): 1.04                                                                                           |
| Fixture Finish: SSR / BKV / CWI / CRY / HAB / UFT / ITA / RUA / FTG / MYG /                                  |
| LOD / PUS / FRO / FUP / KIA / POP / BLS / SPG / MEY / GOH / GUM / CHC /<br>COM / ABZ / JAG / OBR / MOS / ROR |
| Fixture Material: Aluminum Die Cast                                                                          |
| Cut-out Measurements: 98mm / 3 7/8"                                                                          |
|                                                                                                              |
| ELECTRICAL                                                                                                   |
| Lamp Type: LED (Zhaga Standard)                                                                              |
| Input Wattage (W): 13.2 / 16.5                                                                               |
| Total Output Wattage (W): 12 / 15                                                                            |

### OPTICAL

Reflector°: 10 Adjustability: Rotational 355°; Tilt 30°