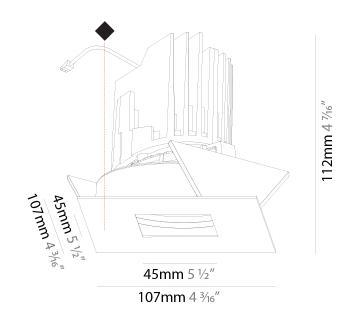

## GENERAL

| Series: Bioniq                                                                                               |
|--------------------------------------------------------------------------------------------------------------|
| Subseries: Bioniq Round Adjustable                                                                           |
| Brand: Prolicht                                                                                              |
| Division: Architectural                                                                                      |
| Mounting Type: Recessed                                                                                      |
| Mounting Location: Ceiling                                                                                   |
| Subcategory: Downlight                                                                                       |
| PHYSICAL                                                                                                     |
| Shape: Round                                                                                                 |
| Diameter (mm): 107                                                                                           |
| Diameter (in): $4\frac{3}{16}$                                                                               |
| Height (mm): 112                                                                                             |
| Height (in): $4\frac{1}{1_{16}}$                                                                             |
| Ceiling Thickness (mm): 10 / 12.5 / 15                                                                       |
| Ceiling Thickness (in): 3/8 or 1/2 or 9/16                                                                   |
| Min. Recessing Depth (mm): 130                                                                               |
| Min. Recessing Depth (in): $5\frac{1}{8}$                                                                    |
| Light Distribution: Adjustable / Downlight                                                                   |
| Weight (kg): 0.47                                                                                            |
| Weight (lbs): 1.04                                                                                           |
| Fixture Finish: SSR / BKV / CWI / CRY / HAB / UFT / ITA / RUA / FTG / MYG /                                  |
| LOD / PUS / FRO / FUP / KIA / POP / BLS / SPG / MEY / GOH / GUM / CHC /<br>COM / ABZ / JAG / OBR / MOS / ROR |
| Fixture Material: Aluminum Die Cast                                                                          |
| Cut-out Measurements: 98mm / 3 7/8"                                                                          |
|                                                                                                              |
| ELECTRICAL                                                                                                   |
| Lamp Type: LED (Zhaga Standard)                                                                              |
| Input Wattage (W): 13.2 / 16.5                                                                               |
| Total Output Wattage (W): 12 / 15                                                                            |

Ø 107mm 4 3/16"

Available for International specifications by adding 'INT' at the end of the existing Model #. For assistance on 'custom' specifications, contact zteam@zaneen.com.

In a constant effort to supply the best product, we reserve the right to change specifications or materials without notice. The most recent specification sheets are found at zaneen.com