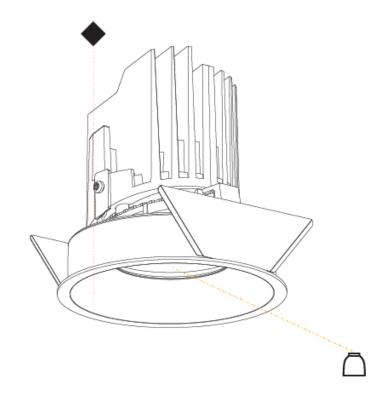

## GENERAL

| Series: Bioniq                                                                                               |
|--------------------------------------------------------------------------------------------------------------|
| Subseries: Bioniq Round Adjustable                                                                           |
| Brand: Prolicht                                                                                              |
| Division: Architectural                                                                                      |
| Mounting Type: Recessed                                                                                      |
| Mounting Location: Ceiling                                                                                   |
| Subcategory: Downlight                                                                                       |
| PHYSICAL                                                                                                     |
| Shape: Round                                                                                                 |
| Diameter (mm): 107                                                                                           |
| Diameter (in): $4\frac{3}{16}$                                                                               |
| Height (mm): 112                                                                                             |
| Height (in): $4\frac{1}{1_{16}}$                                                                             |
| Ceiling Thickness (mm): 10 / 12.5 / 15                                                                       |
| Ceiling Thickness (in): 3/8 or 1/2 or 9/16                                                                   |
| Min. Recessing Depth (mm): 130                                                                               |
| Min. Recessing Depth (in): $5\frac{1}{8}$                                                                    |
| Light Distribution: Adjustable / Downlight                                                                   |
| Weight (kg): 0.47                                                                                            |
| Weight (lbs): 1.04                                                                                           |
| Fixture Finish: SSR / BKV / CWI / CRY / HAB / UFT / ITA / RUA / FTG / MYG /                                  |
| LOD / PUS / FRO / FUP / KIA / POP / BLS / SPG / MEY / GOH / GUM / CHC /<br>COM / ABZ / JAG / OBR / MOS / ROR |
| Fixture Material: Aluminum Die Cast                                                                          |
| Cut-out Measurements: 98mm / 3 7/8"                                                                          |
|                                                                                                              |
| ELECTRICAL                                                                                                   |
| Lamp Type: LED (Zhaga Standard)                                                                              |
| Input Wattage (W): 13.2 / 16.5                                                                               |
| Total Output Wattage (W): 12 / 15                                                                            |

### OPTICAL

Reflector°: 10 Adjustability: Rotational 355°; Tilt 30°