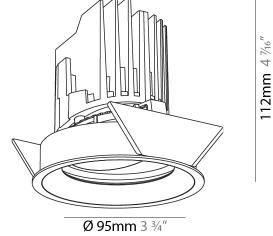

## GENERAL

| Series: Bioniq                                                                                               |
|--------------------------------------------------------------------------------------------------------------|
| Subseries: Bioniq Round Adjustable                                                                           |
| Brand: Prolicht                                                                                              |
| Division: Architectural                                                                                      |
| Mounting Type: Recessed                                                                                      |
| Mounting Location: Ceiling                                                                                   |
| Subcategory: Downlight                                                                                       |
| PHYSICAL                                                                                                     |
| Shape: Round                                                                                                 |
| Diameter (mm): 107                                                                                           |
| Diameter (in): $4\frac{3}{16}$                                                                               |
| Height (mm): 112                                                                                             |
| Height (in): $4\frac{1}{1_{16}}$                                                                             |
| Ceiling Thickness (mm): 10 / 12.5 / 15                                                                       |
| Ceiling Thickness (in): 3/8 or 1/2 or 9/16                                                                   |
| Min. Recessing Depth (mm): 130                                                                               |
| Min. Recessing Depth (in): $5\frac{1}{8}$                                                                    |
| Light Distribution: Adjustable / Downlight                                                                   |
| Weight (kg): 0.47                                                                                            |
| Weight (lbs): 1.04                                                                                           |
| Fixture Finish: SSR / BKV / CWI / CRY / HAB / UFT / ITA / RUA / FTG / MYG /                                  |
| LOD / PUS / FRO / FUP / KIA / POP / BLS / SPG / MEY / GOH / GUM / CHC /<br>COM / ABZ / JAG / OBR / MOS / ROR |
| Fixture Material: Aluminum Die Cast                                                                          |
| Cut-out Measurements: 98mm / 3 7/8"                                                                          |
|                                                                                                              |
| ELECTRICAL                                                                                                   |
| Lamp Type: LED (Zhaga Standard)                                                                              |
| Input Wattage (W): 13.2 / 16.5                                                                               |
| Total Output Wattage (W): 12 / 15                                                                            |

Ø 107mm 4 3/16"

Available for International specifications by adding 'INT' at the end of the existing Model #. For assistance on 'custom' specifications, contact zteam@zaneen.com.

In a constant effort to supply the best product, we reserve the right to change specifications or materials without notice. The most recent specification sheets are found at zaneen.com