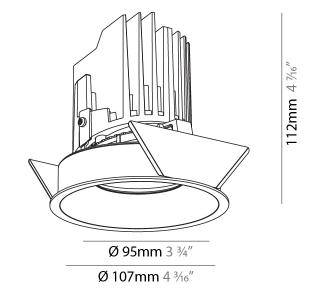

## GENERAL

| Series: Bioniq                                                                                               |
|--------------------------------------------------------------------------------------------------------------|
| Subseries: Bioniq Round Adjustable                                                                           |
| Brand: Prolicht                                                                                              |
| Division: Architectural                                                                                      |
| Mounting Type: Recessed                                                                                      |
| Mounting Location: Ceiling                                                                                   |
| Subcategory: Downlight                                                                                       |
| PHYSICAL                                                                                                     |
| Shape: Round                                                                                                 |
| Diameter (mm): 107                                                                                           |
| Diameter (in): $4\frac{3}{16}$                                                                               |
| Height (mm): 112                                                                                             |
| Height (in): $4\frac{1}{1_{16}}$                                                                             |
| Ceiling Thickness (mm): 10 / 12.5 / 15                                                                       |
| Ceiling Thickness (in): 3/8 or 1/2 or 9/16                                                                   |
| Min. Recessing Depth (mm): 130                                                                               |
| Min. Recessing Depth (in): $5\frac{1}{8}$                                                                    |
| Light Distribution: Adjustable / Downlight                                                                   |
| Weight (kg): 0.47                                                                                            |
| Weight (lbs): 1.04                                                                                           |
| Fixture Finish: SSR / BKV / CWI / CRY / HAB / UFT / ITA / RUA / FTG / MYG /                                  |
| LOD / PUS / FRO / FUP / KIA / POP / BLS / SPG / MEY / GOH / GUM / CHC /<br>COM / ABZ / JAG / OBR / MOS / ROR |
| Fixture Material: Aluminum Die Cast                                                                          |
| Cut-out Measurements: 98mm / 3 7/8"                                                                          |
|                                                                                                              |
| ELECTRICAL                                                                                                   |
| Lamp Type: LED (Zhaga Standard)                                                                              |
| Input Wattage (W): 13.2 / 16.5                                                                               |
| Total Output Wattage (W): 12 / 15                                                                            |

#### GENERAL ·Bid .....

| Series: Bioniq                                                                                                                                                                          |
|-----------------------------------------------------------------------------------------------------------------------------------------------------------------------------------------|
| Subseries: Bioniq Round Adjustable                                                                                                                                                      |
| Brand: Prolicht                                                                                                                                                                         |
| Division: Architectural                                                                                                                                                                 |
| Mounting Type: Recessed                                                                                                                                                                 |
| Mounting Location: Ceiling                                                                                                                                                              |
| Subcategory: Downlight                                                                                                                                                                  |
| PHYSICAL                                                                                                                                                                                |
| Shape: Round                                                                                                                                                                            |
| Diameter (mm): 107                                                                                                                                                                      |
| Diameter (in): $4\frac{3}{16}$                                                                                                                                                          |
| Height (mm): 112                                                                                                                                                                        |
| Height (in): $4^{7}/_{16}$                                                                                                                                                              |
| Ceiling Thickness (mm): 10 / 12.5 / 15                                                                                                                                                  |
| Ceiling Thickness (in): 3/8 or 1/2 or 9/16                                                                                                                                              |
| Min. Recessing Depth (mm): 130                                                                                                                                                          |
| Min. Recessing Depth (in): 5 1/8                                                                                                                                                        |
| Light Distribution: Adjustable / Downlight                                                                                                                                              |
| Weight (kg): 0.46                                                                                                                                                                       |
| Weight (lbs): 1.01                                                                                                                                                                      |
| Fixture Finish: SSR / BKV / CWI / CRY / HAB / UFT / ITA / RUA / FTG / MYG<br>LOD / PUS / FRO / FUP / KIA / POP / BLS / SPG / MEY / GOH / GUM / CHC<br>COM / ABZ / JAG / OBR / MOS / ROR |
| Fixture Material: Aluminum Die Cast                                                                                                                                                     |
| Cut-out Measurements: 98mm / 3 7/8"                                                                                                                                                     |
| ELECTRICAL                                                                                                                                                                              |
|                                                                                                                                                                                         |

#### GENERAL s. Bio rio

| Series: Bioniq                                                                                                                                                                              |
|---------------------------------------------------------------------------------------------------------------------------------------------------------------------------------------------|
| Subseries: Bioniq Round Adjustable                                                                                                                                                          |
| Brand: Prolicht                                                                                                                                                                             |
| Division: Architectural                                                                                                                                                                     |
| Mounting Type: Recessed                                                                                                                                                                     |
| Mounting Location: Ceiling                                                                                                                                                                  |
| Subcategory: Downlight                                                                                                                                                                      |
| PHYSICAL                                                                                                                                                                                    |
| Shape: Round                                                                                                                                                                                |
| Diameter (mm): 107                                                                                                                                                                          |
| Diameter (in): 4 <sup>3</sup> / <sub>16</sub>                                                                                                                                               |
| Height (mm): 112                                                                                                                                                                            |
| Height (in): 4 <sup>7</sup> / <sub>16</sub>                                                                                                                                                 |
| Ceiling Thickness (mm): 10 / 12.5 / 15                                                                                                                                                      |
| Ceiling Thickness (in): 3/8 or 1/2 or 9/16                                                                                                                                                  |
| Min. Recessing Depth (mm): 130                                                                                                                                                              |
| Min. Recessing Depth (in): 5 <sup>1</sup> / <sub>8</sub>                                                                                                                                    |
| Light Distribution: Adjustable / Downlight                                                                                                                                                  |
| Weight (kg): 0.47                                                                                                                                                                           |
| Weight (lbs): 1.04                                                                                                                                                                          |
| Fixture Finish: SSR / BKV / CWI / CRY / HAB / UFT / ITA / RUA / FTG / MYG /<br>LOD / PUS / FRO / FUP / KIA / POP / BLS / SPG / MEY / GOH / GUM / CHC /<br>COM / ABZ / JAG / OBR / MOS / ROR |
| Fixture Material: Aluminum Die Cast                                                                                                                                                         |
| Cut-out Measurements: 98mm / 3 7/8"                                                                                                                                                         |
| ELECTRICAL                                                                                                                                                                                  |

## GENERAL

| Series: Bioniq                                                                                                                                                                              |
|---------------------------------------------------------------------------------------------------------------------------------------------------------------------------------------------|
| Subseries: Bioniq Round Adjustable                                                                                                                                                          |
| Brand: Prolicht                                                                                                                                                                             |
| Division: Architectural                                                                                                                                                                     |
| Mounting Type: Recessed                                                                                                                                                                     |
| Mounting Location: Ceiling                                                                                                                                                                  |
| Subcategory: Downlight                                                                                                                                                                      |
| PHYSICAL                                                                                                                                                                                    |
| Shape: Round                                                                                                                                                                                |
| Diameter (mm): 107                                                                                                                                                                          |
| Diameter (in): $4\frac{3}{16}$                                                                                                                                                              |
| Height (mm): 112                                                                                                                                                                            |
| Height (in): 4 <sup>7</sup> / <sub>16</sub>                                                                                                                                                 |
| Ceiling Thickness (mm): 10 / 12.5 / 15                                                                                                                                                      |
| Ceiling Thickness (in): 3/8 or 1/2 or 9/16                                                                                                                                                  |
| Min. Recessing Depth (mm): 130                                                                                                                                                              |
| Min. Recessing Depth (in): 5 $\frac{1}{8}$                                                                                                                                                  |
| Light Distribution: Adjustable / Downlight                                                                                                                                                  |
| Weight (kg): 0.484                                                                                                                                                                          |
| Weight (lbs): 1.07                                                                                                                                                                          |
| Fixture Finish: SSR / BKV / CWI / CRY / HAB / UFT / ITA / RUA / FTG / MYG /<br>LOD / PUS / FRO / FUP / KIA / POP / BLS / SPG / MEY / GOH / GUM / CHC /<br>COM / ABZ / JAG / OBR / MOS / ROR |
| Fixture Material: Aluminum Die Cast                                                                                                                                                         |
| Cut-out Measurements: 98mm / 3 7/8"                                                                                                                                                         |
|                                                                                                                                                                                             |
| ELECTRICAL                                                                                                                                                                                  |