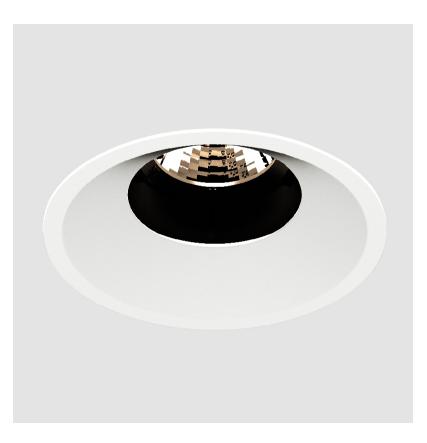

## **BIONIQ ROUND ADJUSTABLE RECESSED**

## GENERAL

| Series: Bioniq                                                                                               |
|--------------------------------------------------------------------------------------------------------------|
| Subseries: Bioniq Round Adjustable                                                                           |
| Brand: Prolicht                                                                                              |
| Division: Architectural                                                                                      |
| Mounting Type: Recessed                                                                                      |
| Mounting Location: Ceiling                                                                                   |
| Subcategory: Downlight                                                                                       |
| PHYSICAL                                                                                                     |
| Shape: Round                                                                                                 |
| Diameter (mm): 107                                                                                           |
| Diameter (in): $4\frac{3}{16}$                                                                               |
| Height (mm): 112                                                                                             |
| Height (in): $4\frac{1}{1_{16}}$                                                                             |
| Ceiling Thickness (mm): 10 / 12.5 / 15                                                                       |
| Ceiling Thickness (in): 3/8 or 1/2 or 9/16                                                                   |
| Min. Recessing Depth (mm): 130                                                                               |
| Min. Recessing Depth (in): $5\frac{1}{8}$                                                                    |
| Light Distribution: Adjustable / Downlight                                                                   |
| Weight (kg): 0.47                                                                                            |
| Weight (lbs): 1.04                                                                                           |
| Fixture Finish: SSR / BKV / CWI / CRY / HAB / UFT / ITA / RUA / FTG / MYG /                                  |
| LOD / PUS / FRO / FUP / KIA / POP / BLS / SPG / MEY / GOH / GUM / CHC /<br>COM / ABZ / JAG / OBR / MOS / ROR |
| Fixture Material: Aluminum Die Cast                                                                          |
| Cut-out Measurements: 98mm / 3 7/8"                                                                          |
|                                                                                                              |
| ELECTRICAL                                                                                                   |
| Lamp Type: LED (Zhaga Standard)                                                                              |
| Input Wattage (W): 13.2 / 16.5                                                                               |
| Total Output Wattage (W): 12 / 15                                                                            |