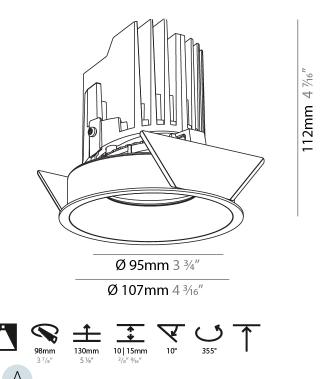

## GENERAL

| Series: Bioniq                                                                                               |
|--------------------------------------------------------------------------------------------------------------|
| Subseries: Bioniq Round Adjustable                                                                           |
| Brand: Prolicht                                                                                              |
| Division: Architectural                                                                                      |
| Mounting Type: Recessed                                                                                      |
| Mounting Location: Ceiling                                                                                   |
| Subcategory: Downlight                                                                                       |
| PHYSICAL                                                                                                     |
| Shape: Round                                                                                                 |
| Diameter (mm): 107                                                                                           |
| Diameter (in): $4\frac{3}{16}$                                                                               |
| Height (mm): 112                                                                                             |
| Height (in): $4\frac{1}{1_{16}}$                                                                             |
| Ceiling Thickness (mm): 10 / 12.5 / 15                                                                       |
| Ceiling Thickness (in): 3/8 or 1/2 or 9/16                                                                   |
| Min. Recessing Depth (mm): 130                                                                               |
| Min. Recessing Depth (in): $5\frac{1}{8}$                                                                    |
| Light Distribution: Adjustable / Downlight                                                                   |
| Weight (kg): 0.47                                                                                            |
| Weight (lbs): 1.04                                                                                           |
| Fixture Finish: SSR / BKV / CWI / CRY / HAB / UFT / ITA / RUA / FTG / MYG /                                  |
| LOD / PUS / FRO / FUP / KIA / POP / BLS / SPG / MEY / GOH / GUM / CHC /<br>COM / ABZ / JAG / OBR / MOS / ROR |
| Fixture Material: Aluminum Die Cast                                                                          |
| Cut-out Measurements: 98mm / 3 7/8"                                                                          |
|                                                                                                              |
| ELECTRICAL                                                                                                   |
| Lamp Type: LED (Zhaga Standard)                                                                              |
| Input Wattage (W): 13.2 / 16.5                                                                               |
| Total Output Wattage (W): 12 / 15                                                                            |

### OPTICAL

Reflector°: 10 Adjustability: Rotational 355°; Tilt 30°