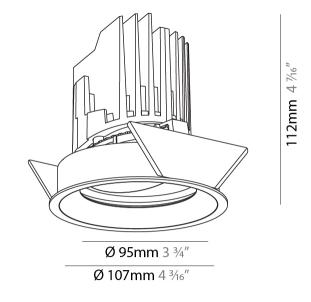

## GENERAL

| Series: Bioniq                                                                                               |
|--------------------------------------------------------------------------------------------------------------|
| Subseries: Bioniq Round Adjustable                                                                           |
| Brand: Prolicht                                                                                              |
| Division: Architectural                                                                                      |
| Mounting Type: Recessed                                                                                      |
| Mounting Location: Ceiling                                                                                   |
| Subcategory: Downlight                                                                                       |
| PHYSICAL                                                                                                     |
| Shape: Round                                                                                                 |
| Diameter (mm): 107                                                                                           |
| Diameter (in): $4\frac{3}{16}$                                                                               |
| Height (mm): 112                                                                                             |
| Height (in): $4\frac{1}{1_{16}}$                                                                             |
| Ceiling Thickness (mm): 10 / 12.5 / 15                                                                       |
| Ceiling Thickness (in): 3/8 or 1/2 or 9/16                                                                   |
| Min. Recessing Depth (mm): 130                                                                               |
| Min. Recessing Depth (in): $5\frac{1}{8}$                                                                    |
| Light Distribution: Adjustable / Downlight                                                                   |
| Weight (kg): 0.47                                                                                            |
| Weight (lbs): 1.04                                                                                           |
| Fixture Finish: SSR / BKV / CWI / CRY / HAB / UFT / ITA / RUA / FTG / MYG /                                  |
| LOD / PUS / FRO / FUP / KIA / POP / BLS / SPG / MEY / GOH / GUM / CHC /<br>COM / ABZ / JAG / OBR / MOS / ROR |
| Fixture Material: Aluminum Die Cast                                                                          |
| Cut-out Measurements: 98mm / 3 7/8"                                                                          |
|                                                                                                              |
| ELECTRICAL                                                                                                   |
| Lamp Type: LED (Zhaga Standard)                                                                              |
| Input Wattage (W): 13.2 / 16.5                                                                               |
| Total Output Wattage (W): 12 / 15                                                                            |

#### GENERAL ·Bid .....

| Series: Bioniq                                                                                                                                                                          |
|-----------------------------------------------------------------------------------------------------------------------------------------------------------------------------------------|
| Subseries: Bioniq Round Adjustable                                                                                                                                                      |
| Brand: Prolicht                                                                                                                                                                         |
| Division: Architectural                                                                                                                                                                 |
| Mounting Type: Recessed                                                                                                                                                                 |
| Mounting Location: Ceiling                                                                                                                                                              |
| Subcategory: Downlight                                                                                                                                                                  |
| PHYSICAL                                                                                                                                                                                |
| Shape: Round                                                                                                                                                                            |
| Diameter (mm): 107                                                                                                                                                                      |
| Diameter (in): $4\frac{3}{16}$                                                                                                                                                          |
| Height (mm): 112                                                                                                                                                                        |
| Height (in): $4^{7}/_{16}$                                                                                                                                                              |
| Ceiling Thickness (mm): 10 / 12.5 / 15                                                                                                                                                  |
| Ceiling Thickness (in): 3/8 or 1/2 or 9/16                                                                                                                                              |
| Min. Recessing Depth (mm): 130                                                                                                                                                          |
| Min. Recessing Depth (in): 5 1/8                                                                                                                                                        |
| Light Distribution: Adjustable / Downlight                                                                                                                                              |
| Weight (kg): 0.46                                                                                                                                                                       |
| Weight (lbs): 1.01                                                                                                                                                                      |
| Fixture Finish: SSR / BKV / CWI / CRY / HAB / UFT / ITA / RUA / FTG / MYG<br>LOD / PUS / FRO / FUP / KIA / POP / BLS / SPG / MEY / GOH / GUM / CHC<br>COM / ABZ / JAG / OBR / MOS / ROR |
| Fixture Material: Aluminum Die Cast                                                                                                                                                     |
| Cut-out Measurements: 98mm / 3 7/8"                                                                                                                                                     |
| ELECTRICAL                                                                                                                                                                              |
|                                                                                                                                                                                         |